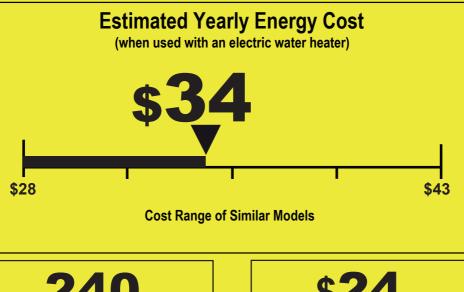

## Your cost will depend on your utility rates and use.

- Cost range based on standard capacity models.
- Estimated energy cost based on four wash loads a week and a national average electricity cost of 14 cents per kWh and natural gas cost of \$1.21 per therm.
- For more information, visit www.ftc.gov/appliances.