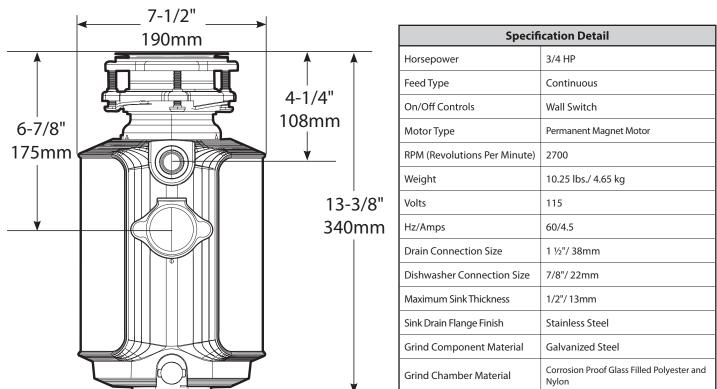

ver models where cord must be purchased separately, cord easily removes for optional hardwiring
- SoundSHIELD<sup>™</sup> sound deadening insulation
- Compact design frees up space under the sink
- · Continuous feed with galvanized steel grind components
- Manual Reset Button
- Garbage disposals reduce waste sent to landfills making it an eco-friendly option for your home
- Easy open dishwasher inlet: no tools required

## **Included Components**

- GXC75c Disposal Unit with Universal Xpress Mount<sup>™</sup>
- Pre-installed Power Cord, Hardwire Capable
- Removable Splash Guard
- Stainless Steel Sink Flange and Drain Stopper
- Drain Elbow and Mounting Assembly

## Warranty & Assurance

- 10 year limited warranty with in-home service
- · Safe for use with properly sized septic systems







Additional Accessories can be found at www.Moen.com/disposalaccessories FOR MORE INFORMATION CALL: 1-800-BUY-MOEN www.moen.com

**Critical Dimensions** 

2/20