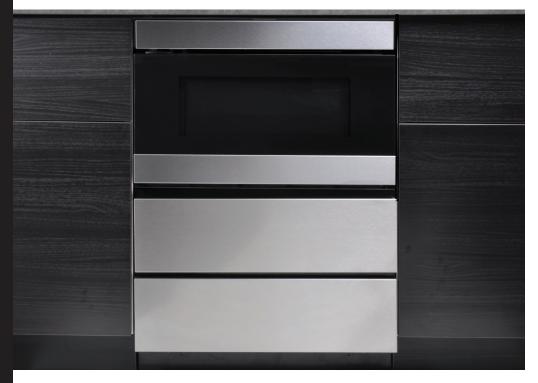

## Can be paired with the following models:

Microwave Drawer
Under the Counter
Pedestal
SKMD24U0ES

SMART AND EASY KITCHEN SYSTEMS

- Two Drawer Storage
- Stainless Steel
   Drawer Front
- Accepts Custom
   Front Drawer Panels
- Flexible Mounting Depth (including Flush)
- Push-To-Open Drawers
- 5.5" x 18.5" x 22"Drawer Storage
- Drawer Liners
   Included