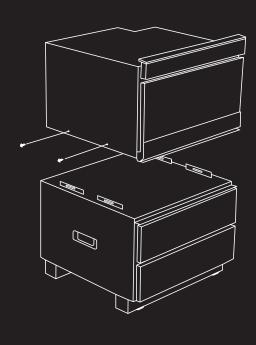

## 1-2-3 INSTALLATION

 Mount Microwave Drawer on top of pedestal.

2. Adjust height, plug in and push into position.

Secure unit with mounting screws and place toe kick into place. Enjoy!