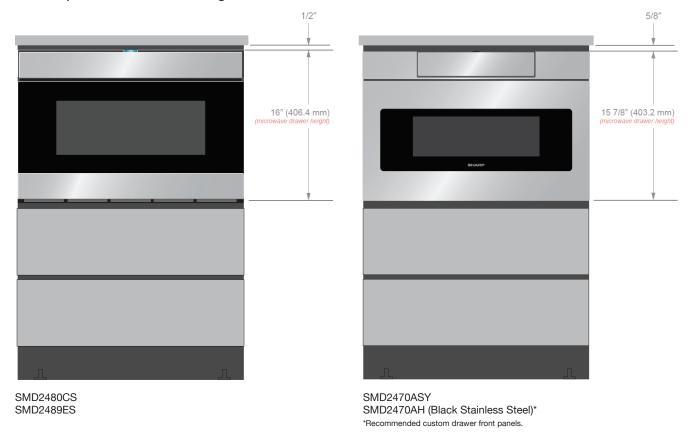

Microwave Drawer
Under the Counter
Pedestal
SKMD24U0ES

SMART AND EASY KITCHEN SYSTEMS







- Two Drawer Storage
- Stainless Steel
   Drawer Front
- Accepts Custom
   Front Drawer Panels
- Flexible Mounting Depth (including Flush)
- Push-To-Open Drawers
- 5.5" x 18.5" x 22"Drawer Storage
- Drawer Liners
   Included

## 1-2-3 INSTALLATION

 Mount Microwave Drawer on top of pedestal.

2. Adjust height, plug in and push into position.

Secure unit with mounting screws and place toe kick into place. Enjoy!









## Can be paired with the following models:



## Model# SKMD24U0ES

| Description                            | Microwave Drawer Pedestal                                            |
|----------------------------------------|----------------------------------------------------------------------|
| Category Size                          | 24"                                                                  |
| Color                                  | Stainless Steel (Drawer Front)                                       |
| Dimension W x D x H                    | 23 <sup>13</sup> /16" x 23 <sup>1</sup> /2" x (17 <sup>3</sup> /4")* |
| Mounting Location                      | Floor - Under the Counter                                            |
| Number of Drawers                      | 2