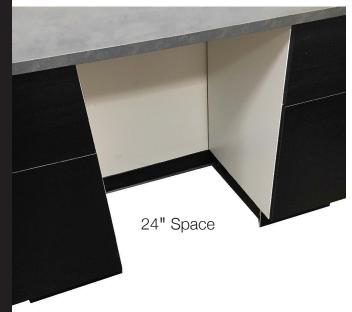

## 1-2-3 INSTALLATION

 Mount Microwave Drawer on top of pedestal.

2. Adjust height, plug in and push into position.

Secure unit with mounting screws and place toe kick into place. Enjoy!

## Model# SKMD24U0ES

| Description                            | Microwave Drawer Pedestal                                            |
|----------------------------------------|----------------------------------------------------------------------|
| Category Size                          | 24"                                                                  |
| Color                                  | Stainless Steel (Drawer Front)                                       |
| Dimension W x D x H                    | 23 <sup>13</sup> /16" x 23 <sup>1</sup> /2" x (17 <sup>3</sup> /4")* |
| Mounting Location                      | Floor - Under the Counter                                            |
| Number of Drawers                      | 2                                                                    |
| Drawer Opening                         | Push to Open                                                         |
| Inside Drawer Dimension                | 22" x 18.5" x 5.5"                                                   |
| Drawer Face Custom Cabinet Replacement | Yes                                                                  |
| Drawer Liners                          | 2 - Black Mats                                                       |
| Flush Mounting                         | Yes                                                                  |
| Additional Features                    | *Adjustable Feet for Height                                          |