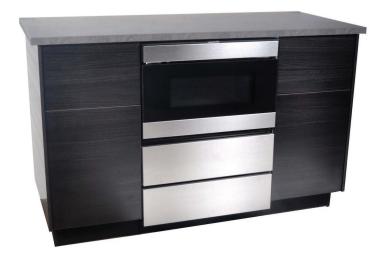

## 1-2-3 INSTALLATION

 Mount Microwave Drawer on top of pedestal.

2. Adjust height, plug in and push into position.

Secure unit with mounting screws and place toe kick into place. Enjoy!

## Can be paired with the following models: