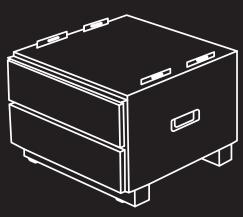

Microwave Drawer
Under the Counter
Pedestal
SKMD24U0ES

SMART AND EASY KITCHEN SYSTEMS

- Two Drawer Storage
- Stainless Steel
   Drawer Front
- Accepts Custom
   Front Drawer Panels
- Flexible Mounting Depth (including Flush)
- Push-To-Open Drawers
- 5.5" x 18.5" x 22"Drawer Storage
- Drawer Liners
   Included

## Model# SKMD24U0ES

| Description                            | Microwave Drawer Pedestal                                            |
|----------------------------------------|----------------------------------------------------------------------|
| Category Size                          | 24"                                                                  |
| Color                                  | Stainless Steel (Drawer Front)                                       |
| Dimension W x D x H                    | 23 <sup>13</sup> /16" x 23 <sup>1</sup> /2" x (17 <sup>3</sup> /4")* |
| Mounting Location                      | Floor - Under the Counter                                            |
| Number of Drawers                      | 2                                                                    |
| Drawer Opening                         | Push to Open                                                         |
| Inside Drawer Dimension                | 22" x 18.5" x 5.5"                                                   |
| Drawer Face Custom Cabinet Replacement | Yes                                                                  |
| Drawer Liners                          | 2 - Black Mats                                                       |
| Flush Mounting                         | Yes                                                                  |
| Additional Features                    | *Adjustable Feet for Height                                          |