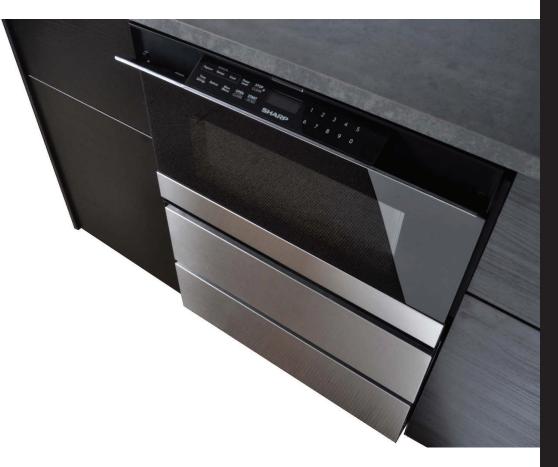

Microwave Drawer
Under the Counter
Pedestal
SKMD24U0ES

SMART AND EASY KITCHEN SYSTEMS

- Two Drawer Storage
- Stainless Steel
   Drawer Front
- Accepts Custom
   Front Drawer Panels
- Flexible Mounting Depth (including Flush)
- Push-To-Open Drawers
- 5.5" x 18.5" x 22"Drawer Storage
- Drawer Liners
   Included

## Model# SKMD24U0ES

| Description                            | Microwave Drawer Pedestal                                            |
|----------------------------------------|----------------------------------------------------------------------|
| Category Size                          | 24"                                                                  |
| Color                                  | Stainless Steel (Drawer Front)                                       |
| Dimension W x D x H                    | 23 <sup>13</sup> /16" x 23 <sup>1</sup> /2" x (17 <sup>3</sup> /4")* |
| Mounting Location                      | Floor - Under the Counter                                            |
| Number of Drawers                      | 2                                                                    |
| Drawer Opening                         | Push to Open                                                         |
| Inside Drawer Dimension                | 22" x 18.5" x 5.5"                                                   |
| Drawer Face Custom Cabinet Replacement | Yes                                                                  |
| Drawer Liners                          | 2 - Black Mats                                                       |
| Flush Mounting                         | Yes                                                                  |
| Additional Features                    | *Adjustable Feet for Height                                          |