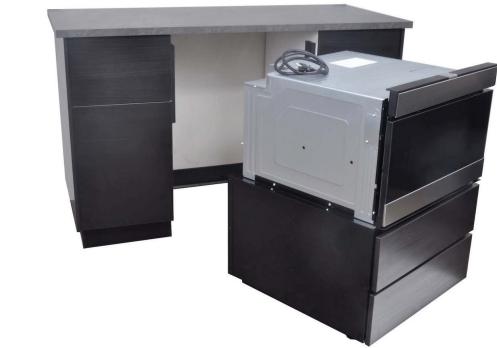

Microwave Drawer
Under the Counter
Pedestal
SKMD24U0ES

SMART AND EASY KITCHEN SYSTEMS

- Two Drawer Storage
- Stainless Steel
   Drawer Front
- Accepts Custom
   Front Drawer Panels
- Flexible Mounting Depth (including Flush)
- Push-To-Open Drawers
- 5.5" x 18.5" x 22"Drawer Storage
- Drawer Liners
   Included

## Model# SKMD24U0ES

| Description                            | Microwave Drawer Pedestal                                            |
|----------------------------------------|----------------------------------------------------------------------|
| Category Size                          | 24"                                                                  |
| Color                                  | Stainless Steel (Drawer Front)                                       |
| Dimension W x D x H                    | 23 <sup>13</sup> /16" x 23 <sup>1</sup> /2" x (17 <sup>3</sup> /4")* |
| Mounting Location                      | Floor - Under the Counter                                            |
| Number of Drawers                      | 2                                                                    |
| Drawer Opening                         | Push to Open                                                         |
| Inside Drawer Dimension                | 22" x 18.5" x 5.5"                                                   |
| Drawer Face Custom Cabinet Replacement | Yes                                                                  |
| Drawer Liners                          | 2 - Black Mats                                                       |
| Flush Mounting                         | Yes                                                                  |
| Additional Features                    | *Adjustable Feet for Height                                          |