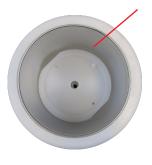

## Aquverse Model: 5PH

Large capacity cold tank, provides unlimited clean, cold water at your fingertips

Styrofoam insulation reduces energy use and improves efficiency

Fast fill rate (16oz in under 8 seconds!) and deep fill area for large sport bottles and containers