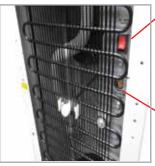

Heavy-duty hardware and encased metal external construction makes units rugged and durable

Hot tank on off switch

Adjustable cold water thermostat – factory set for maximum efficiency

Refrigerant Type: R134a