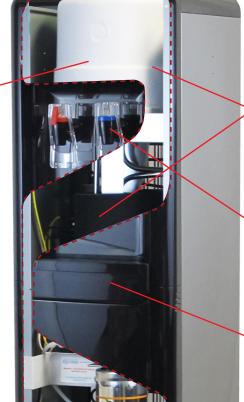

## Aquverse Model: 5PH

Large capacity cold tank, provides unlimited clean, cold water at your fingertips

Styrofoam insulation reduces energy use and improves efficiency

Fast fill rate (16oz in under 8 seconds!) and deep fill area for large sport bottles and containers

Heavy-duty hardware and encased metal external construction makes units rugged and durable

Hot tank on off switch

Adjustable cold water thermostat – factory set for maximum efficiency

Refrigerant Type: R134a

Warranty: 1 year on parts and compressor

High-volume, 304 electro polished stainless steel hot and cold tanks with internal heating coils and copper refrigerant lines ensure no off taste to water

Push style faucets offer comfort and ease with patented child safety hot water protection

Removable dishwasher-safe drip tray

Cold rolled metal is 7x more durable than stainless steel

Siding treated to be finger print and smudge resistant

Fits any standard 110 volt socket

LG high-efficiency compressor with the lowest cycle rate available ensures a long lifespan. Convection cooling with internally spring-mounted, hermetically sealed compressor with automatic overload protector