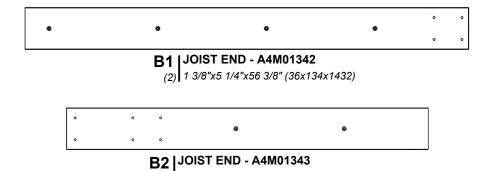

A3 POST - A4M01341 (1) 5 1/2"x5 1/2"x87 1/2" (140x140x2223)

© ©

(2) 1 3/8"x5 1/4"x46 1/8" (36x134x1171)

C | JOIST END - A4M01344 (2) | 1 3/8"x5 1/4"x72 1/2" (36x134x1842)

#### **COMPLETE THIS STEP TWICE.**

**B2** JOIST END - A4M01343
(2) 1 3/8"x5 1/4"x46 1/8" (36x134x1171)