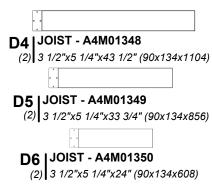

#### **Metal Components (Not to Scale)**

|                    | T - A4M01345               |                         |                        |                  |
|--------------------|----------------------------|-------------------------|------------------------|------------------|
| (1) 3 1/2"         | x5 1/4"x65" (90x134x1650)  | )                       | 0                      |                  |
| *                  |                            |                         | D5   JOIST - A4M01     | 349              |
| •                  |                            |                         | (2) 3 1/2"x5 1/4"x33 3 | /4" (90x134x856) |
|                    | ST - A4M01346              |                         | •                      |                  |
| (2)   3 1/2        | "x5 1/4"x63" (90x134x1599  | 9)                      | 0 0                    |                  |
| •                  |                            |                         | D6 JOIST - A4M0        | 1350             |
| •                  |                            |                         | (2) 3 1/2"x5 1/4"x24"  |                  |
| D3   JOIST         | - A4M01347                 |                         | (-/ •                  |                  |
| (2) <b>3</b> 1/2"x | 5 1/4"x53 1/4" (90x134x13  | 352)                    | 0 0                    |                  |
| •                  |                            |                         | D7   JOIST - A4M01     | 351              |
| o o                |                            |                         | (2) 3 1/2"x5 1/4"x14 1 |                  |
|                    | T - A4M01348               |                         | (-/)                   | (                |
| (2) 3 1/2"         | 'x5 1/4"x43 1/2" (90x134x1 | 104)                    |                        |                  |
|                    |                            |                         |                        |                  |
|                    |                            |                         |                        |                  |
|                    |                            |                         |                        |                  |
|                    |                            |                         |                        |                  |
|                    | E1   PANEL                 | RAIL - A4M01322         |                        |                  |
|                    | (4) 3 1/8"x4 3             | 3/4"x84 1/8" (80x122x2  | 137)                   |                  |
| . [                |                            |                         | 1                      |                  |
|                    |                            |                         |                        |                  |
|                    | ==1545                     | DAII A 41104000         |                        |                  |
|                    |                            | RAIL - A4M01323         | 2001                   |                  |
|                    | (8) 1 1 3/0 14 3           | 3/4"x47 1/4" (40x122x12 | (00)                   |                  |
|                    |                            |                         |                        |                  |
|                    |                            |                         |                        |                  |
|                    | ٠                          |                         |                        |                  |
|                    | F1  BRACE                  | - A4M01324              |                        |                  |
|                    |                            | 1/2"x84 1/8" (80x90x21  | 37)                    |                  |
|                    |                            | ·                       | ·<br>                  |                  |
|                    | •                          | •                       | •                      | •                |
|                    | F2   BRACE                 | - A4M01325              |                        |                  |
|                    |                            | 1/2"x84 1/8" (80x90x21  | 37)                    |                  |
|                    | (-) -                      | ·                       |                        |                  |
|                    |                            |                         |                        |                  |
|                    |                            |                         |                        |                  |
|                    |                            |                         |                        |                  |
|                    |                            |                         |                        |                  |
|                    |                            | <b>BRACKET - A4M01</b>  | 337                    |                  |