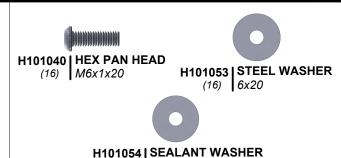

N1 POST FOOT - A4M01336

(1) 2 1/8"x7 7/8"x7 7/8" (54x201x201)

H101053 | STEEL WASHER 6x20

H101054 | SEALANT WASHER

043 (x8) BOLT - M6x20 SLIDE POST FOOT COVER ONTO POST. NEXT BOLT POST FOOT ONTO POST, STAND UP 00 ASSEMBLY FROM PREVIOUS STEP AND BOLT ON BRACES, JOIST, AND POST. -JOIST ASSEMBLY (x1) A3 (x1) POST F1 (x2) BRACE M(x1)POST FOOT COVER N1 (x1) 040 (x10) POST FOOT **BOLT - M6x20** 053 (x10) STEEL WASHER - 6x20 054 (x10) SEALANT WASHER