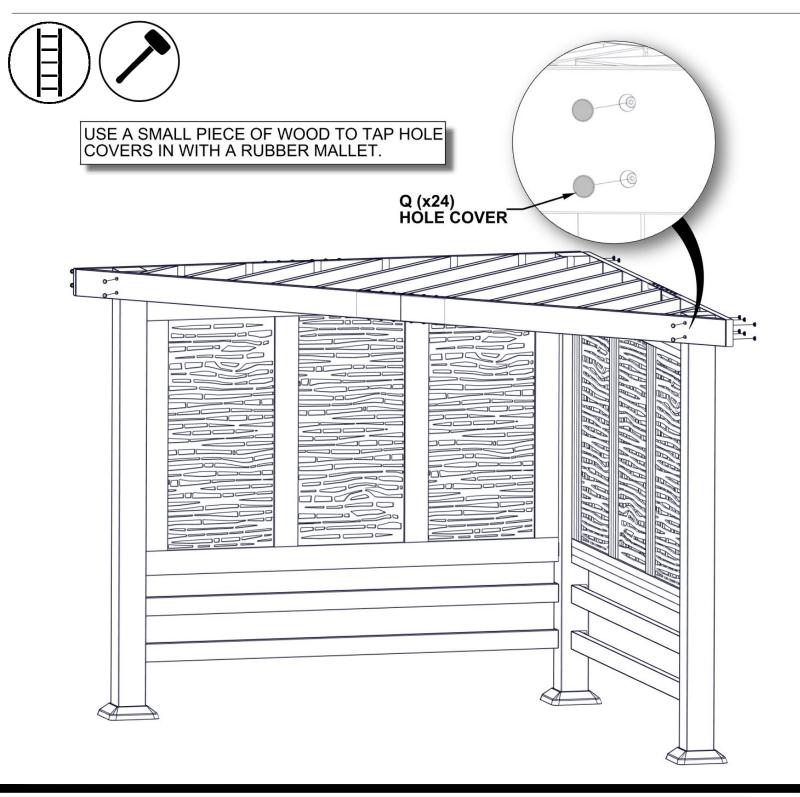

## CABANA ASSEMBLY

#### **STEP 13**

 $\left. egin{aligned} \mathbf{Q} \\ (24) \end{aligned} \right|$  HOLE COVER - A4M01352

#### PRODUCT IS FINISHED

FOR CUSTOMERS ASSEMBLING CABANAS WITH FURNITURE: 2102569, 2102576, 2102583, 2102590, 2102613, 2102620, 2102637, 2102644 CONTINUE ON TO NEXT STEP.

H101054 | SEALANT WASHER