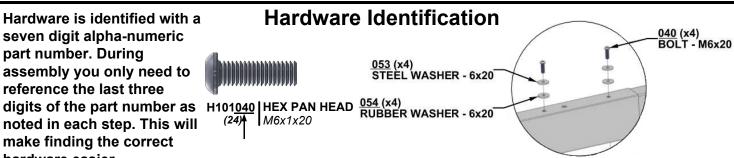

Hardware is identified with a seven digit alpha-numeric part number. During assembly you only need to reference the last three noted in each step. This will make finding the correct hardware easier.

#### **Hardware Components**

H101040 | HEX PAN HEAD (214) | M6x1x20

H101043 | HEX SOCKET SCREW | M6x1x20

H101049 | HEX PAN HEAD | M6x1x55

#### **Hardware Components**

H101040 | HEX PAN HEAD (114) | M6x1x20

H101043 | HEX SOCKET SCREW (24) | M6x1x20