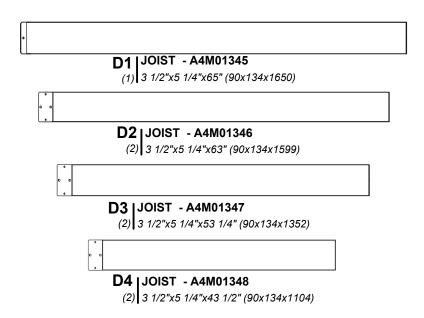

A3 POST - A4M01341 (1) 5 1/2"x5 1/2"x87 1/2" (140x140x2223)

© ©

(2) 1 3/8"x5 1/4"x46 1/8" (36x134x1171)

C | JOIST END - A4M01344 (2) | 1 3/8"x5 1/4"x72 1/2" (36x134x1842)

#### **Metal Components (Not to Scale)**

|                    | T - A4M01345               |                         |                        |                  |
|--------------------|----------------------------|-------------------------|------------------------|------------------|
| (1) 3 1/2"         | x5 1/4"x65" (90x134x1650)  | )                       | 0                      |                  |
| *                  |                            |                         | D5   JOIST - A4M01     | 349              |
| •                  |                            |                         | (2) 3 1/2"x5 1/4"x33 3 | /4" (90x134x856) |
|                    | ST - A4M01346              |                         | •                      |                  |
| (2)   3 1/2        | "x5 1/4"x63" (90x134x1599  | 9)                      | 0 0                    |                  |
| •                  |                            |                         | D6 JOIST - A4M0        | 1350             |
| •                  |                            |                         | (2) 3 1/2"x5 1/4"x24"  |                  |
| D3   JOIST         | - A4M01347                 |                         | (-/ •                  |                  |
| (2) <b>3</b> 1/2"x | 5 1/4"x53 1/4" (90x134x13  | 352)                    | 0 0                    |                  |
| •                  |                            |                         | D7   JOIST - A4M01     | 351              |
| o o                |                            |                         | (2) 3 1/2"x5 1/4"x14 1 |                  |
|                    | T - A4M01348               |                         | (-/)                   | (                |
| (2) 3 1/2"         | 'x5 1/4"x43 1/2" (90x134x1 | 104)                    |                        |                  |
|                    |                            |                         |                        |                  |
|                    |                            |                         |                        |                  |
|                    |                            |                         |                        |                  |
|                    |                            |                         |                        |                  |
|                    | E1   PANEL                 | RAIL - A4M01322         |                        |                  |
|                    | (4) 3 1/8"x4 3             | 3/4"x84 1/8" (80x122x2  | 137)                   |                  |
| . [                |                            |                         | 1                      |                  |
|                    |                            |                         |                        |                  |
|                    | ==1545                     | DAII A 41104000         |                        |                  |
|                    |                            | RAIL - A4M01323         | 2001                   |                  |
|                    | (8) 1 1 3/0 14 3           | 3/4"x47 1/4" (40x122x12 | (00)                   |                  |
|                    |                            |                         |                        |                  |
|                    |                            |                         |                        |                  |
|                    | ٠                          |                         |                        |                  |
|                    | F1  BRACE                  | - A4M01324              |                        |                  |
|                    |                            | 1/2"x84 1/8" (80x90x21  | 37)                    |                  |
|                    |                            | ·                       | ·<br>                  |                  |
|                    | •                          | •                       | •                      | •                |
|                    | F2   BRACE                 | - A4M01325              |                        |                  |
|                    |                            | 1/2"x84 1/8" (80x90x21  | 37)                    |                  |
|                    | (-) -                      | ·                       |                        |                  |
|                    |                            |                         |                        |                  |
|                    |                            |                         |                        |                  |
|                    |                            |                         |                        |                  |
|                    |                            |                         |                        |                  |
|                    |                            | <b>BRACKET - A4M01</b>  | 337                    |                  |