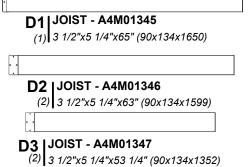

#### **Metal Components (Not to Scale)**

|                    | T - A4M01345               |                         |                        |                  |
|--------------------|----------------------------|-------------------------|------------------------|------------------|
| (1) 3 1/2"         | x5 1/4"x65" (90x134x1650)  | )                       | 0                      |                  |
| *                  |                            |                         | D5   JOIST - A4M01     | 349              |
| •                  |                            |                         | (2) 3 1/2"x5 1/4"x33 3 | /4" (90x134x856) |
|                    | ST - A4M01346              |                         | •                      |                  |
| (2)   3 1/2        | "x5 1/4"x63" (90x134x1599  | 9)                      | 0 0                    |                  |
| •                  |                            |                         | D6 JOIST - A4M0        | 1350             |
| •                  |                            |                         | (2) 3 1/2"x5 1/4"x24"  |                  |
| D3   JOIST         | - A4M01347                 |                         | (-/ •                  |                  |
| (2) <b>3</b> 1/2"x | 5 1/4"x53 1/4" (90x134x13  | 352)                    | 0 0                    |                  |
| •                  |                            |                         | D7   JOIST - A4M01     | 351              |
| o o                |                            |                         | (2) 3 1/2"x5 1/4"x14 1 |                  |
|                    | T - A4M01348               |                         | (-/)                   | (                |
| (2) 3 1/2"         | 'x5 1/4"x43 1/2" (90x134x1 | 104)                    |                        |                  |
|                    |                            |                         |                        |                  |
|                    |                            |                         |                        |                  |
|                    |                            |                         |                        |                  |
|                    |                            |                         |                        |                  |
|                    | E1   PANEL                 | RAIL - A4M01322         |                        |                  |
|                    | (4) 3 1/8"x4 3             | 3/4"x84 1/8" (80x122x2  | 137)                   |                  |
| . [                |                            |                         | 1                      |                  |
|                    |                            |                         |                        |                  |
|                    | ==1545                     | DAII A 41104000         |                        |                  |
|                    |                            | RAIL - A4M01323         | 2001                   |                  |
|                    | (8) 1 1 3/0 14 3           | 3/4"x47 1/4" (40x122x12 | (00)                   |                  |
|                    |                            |                         |                        |                  |
|                    |                            |                         |                        |                  |
|                    | ٠                          |                         |                        |                  |
|                    | F1  BRACE                  | - A4M01324              |                        |                  |
|                    |                            | 1/2"x84 1/8" (80x90x21  | 37)                    |                  |
|                    |                            | ·                       | ·<br>                  |                  |
|                    | •                          | •                       | •                      | •                |
|                    | F2   BRACE                 | - A4M01325              |                        |                  |
|                    |                            | 1/2"x84 1/8" (80x90x21  | 37)                    |                  |
|                    | (-) -                      | ·                       |                        |                  |
|                    |                            |                         |                        |                  |
|                    |                            |                         |                        |                  |
|                    |                            |                         |                        |                  |
|                    |                            |                         |                        |                  |
|                    |                            | <b>BRACKET - A4M01</b>  | 337                    |                  |