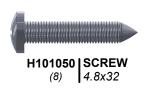

#### **Hardware Components**

H101040 | HEX PAN HEAD (214) | M6x1x20

H101043 | HEX SOCKET SCREW | M6x1x20

H101049 | HEX PAN HEAD | M6x1x55

#### **Hardware Components**

H101040 | HEX PAN HEAD (114) | M6x1x20

H101043 | HEX SOCKET SCREW (24) | M6x1x20