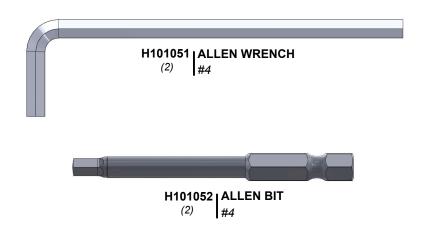

(10)

(1) JOIST ASSEMBLY - FROM PREVIOUS STEPS

H101043 | HEX SOCKET SCREW | M6x1x20