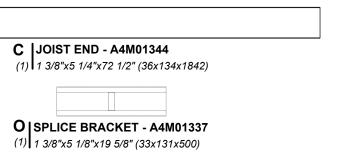

A3 POST - A4M01341 (1) 5 1/2"x5 1/2"x87 1/2" (140x140x2223)

© ©

(2) 1 3/8"x5 1/4"x46 1/8" (36x134x1171)

C | JOIST END - A4M01344 (2) | 1 3/8"x5 1/4"x72 1/2" (36x134x1842)

C JOIST END - A4M01344
(2) 1 3/8"x5 1/4"x72 1/2" (36x134x1842)

#### **Metal Components (Not to Scale)**

F1 BRACE - A4M01408
(2) 3 1/8"x3 1/2"x84 1/8" (80x90x2137)

O | SPLICE BRACKET - A4M01337

(3) 1 3/8"x5 1/8"x19 5/8" (33x131x500)

# C | JOIST END - A4M01344 (1) | 1 3/8"x5 1/4"x72 1/2" (36x134x1842) D7 | JOIST - A4M01351 C | JOIST END - A4M01344 (10) | HEX PAN HEAD | H101053 | STEEL WASHER | 6x20

(2) 3 1/2"x5 1/4"x14 1/8" (90x134x360)