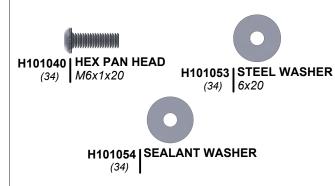

#### **Hardware Components**

H101040 | HEX PAN HEAD (214) | M6x1x20

H101043 | HEX SOCKET SCREW | M6x1x20

H101049 | HEX PAN HEAD | M6x1x55

#### **Hardware Components**

H101040 | HEX PAN HEAD (114) | M6x1x20

H101043 | HEX SOCKET SCREW (24) | M6x1x20