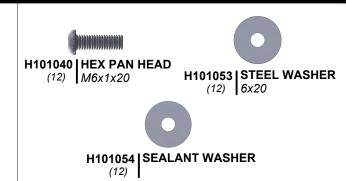

#### **Hardware Components**

H101040 | HEX PAN HEAD (214) | M6x1x20

H101043 | HEX SOCKET SCREW | M6x1x20

H101049 | HEX PAN HEAD | M6x1x55

#### **Hardware Components**

H101040 | HEX PAN HEAD (114) | M6x1x20

H101043 | HEX SOCKET SCREW (24) | M6x1x20