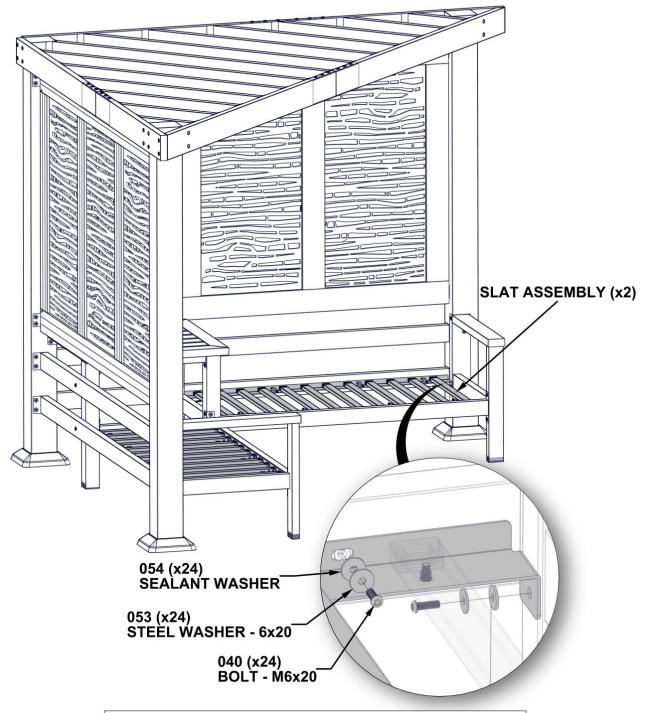

#### **COMPLETE THIS STEP TWICE.**

HAND TIGHTEN ALL BOLTS FIRST, THEN FULLY TIGHTEN ALL BOLTS INCLUDING BOLTS ON SLAT ASSELMBLY.