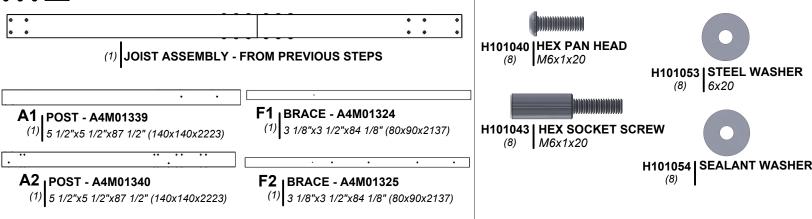

#### **Metal Components (Not to Scale)**

|   |                                                                        | •    | •          |
|---|------------------------------------------------------------------------|------|------------|
| - | <b>A1   POST - A4M01339</b> (1)   5 1/2"x5 1/2"x87 1/2" (140x140x2223) |      |            |
| • | ••                                                                     | •    | <u>•</u> • |
|   | A2 POST - A4M01340 (1) 5 1/2"x5 1/2"x87 1/2" (140x140x2223)            |      |            |
|   |                                                                        | i.e. | •          |

#### **Metal Components (Not to Scale)**

|                    | T - A4M01345               |                         |                        |                  |
|--------------------|----------------------------|-------------------------|------------------------|------------------|
| (1) 3 1/2"         | x5 1/4"x65" (90x134x1650)  | )                       | 0                      |                  |
| *                  |                            |                         | D5   JOIST - A4M01     | 349              |
| •                  |                            |                         | (2) 3 1/2"x5 1/4"x33 3 | /4" (90x134x856) |
|                    | ST - A4M01346              |                         | •                      |                  |
| (2)   3 1/2        | "x5 1/4"x63" (90x134x1599  | 9)                      | 0 0                    |                  |
| •                  |                            |                         | D6 JOIST - A4M0        | 1350             |
| •                  |                            |                         | (2) 3 1/2"x5 1/4"x24"  |                  |
| D3   JOIST         | - A4M01347                 |                         | (-/ •                  |                  |
| (2) <b>3</b> 1/2"x | 5 1/4"x53 1/4" (90x134x13  | 352)                    | 0 0                    |                  |
| •                  |                            |                         | D7   JOIST - A4M01     | 351              |
| o o                |                            |                         | (2) 3 1/2"x5 1/4"x14 1 |                  |
|                    | T - A4M01348               |                         | (-/)                   | (                |
| (2) 3 1/2"         | 'x5 1/4"x43 1/2" (90x134x1 | 104)                    |                        |                  |
|                    |                            |                         |                        |                  |
|                    |                            |                         |                        |                  |
|                    |                            |                         |                        |                  |
|                    |                            |                         |                        |                  |
|                    | E1   PANEL                 | RAIL - A4M01322         |                        |                  |
|                    | (4) 3 1/8"x4 3             | 3/4"x84 1/8" (80x122x2  | 137)                   |                  |
| . [                |                            |                         | 1                      |                  |
|                    |                            |                         |                        |                  |
|                    | ==1545                     | DAII A 41104000         |                        |                  |
|                    |                            | RAIL - A4M01323         | 2001                   |                  |
|                    | (8) 1 1 3/0 14 3           | 3/4"x47 1/4" (40x122x12 | (00)                   |                  |
|                    |                            |                         |                        |                  |
|                    |                            |                         |                        |                  |
|                    | ٠                          |                         |                        |                  |
|                    | F1  BRACE                  | - A4M01324              |                        |                  |
|                    |                            | 1/2"x84 1/8" (80x90x21  | 37)                    |                  |
|                    |                            | ·                       | ·<br>                  |                  |
|                    | •                          | •                       | •                      | •                |
|                    | F2   BRACE                 | - A4M01325              |                        |                  |
|                    |                            | 1/2"x84 1/8" (80x90x21  | 37)                    |                  |
|                    | (-) -                      | ·                       |                        |                  |
|                    |                            |                         |                        |                  |
|                    |                            |                         |                        |                  |
|                    |                            |                         |                        |                  |
|                    |                            |                         |                        |                  |
|                    |                            | <b>BRACKET - A4M01</b>  | 337                    |                  |

#### **Hardware Components**

H101040 | HEX PAN HEAD (214) | M6x1x20

H101043 | HEX SOCKET SCREW | M6x1x20

H101049 | HEX PAN HEAD | M6x1x55

#### **Hardware Components**

H101040 | HEX PAN HEAD (114) | M6x1x20

H101043 | HEX SOCKET SCREW (24) | M6x1x20