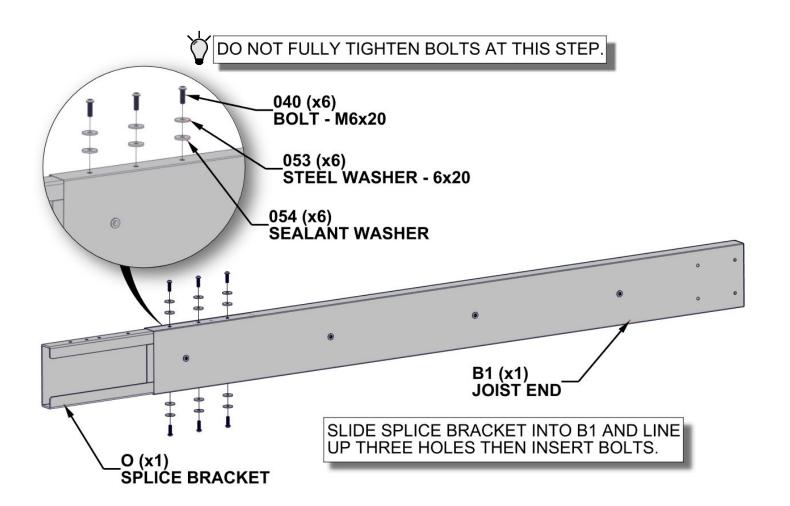

#### **COMPLETE THIS STEP TWICE.**

**B2** JOIST END - A4M01343
(2) 1 3/8"x5 1/4"x46 1/8" (36x134x1171)

#### **COMPLETE THIS STEP TWICE.**