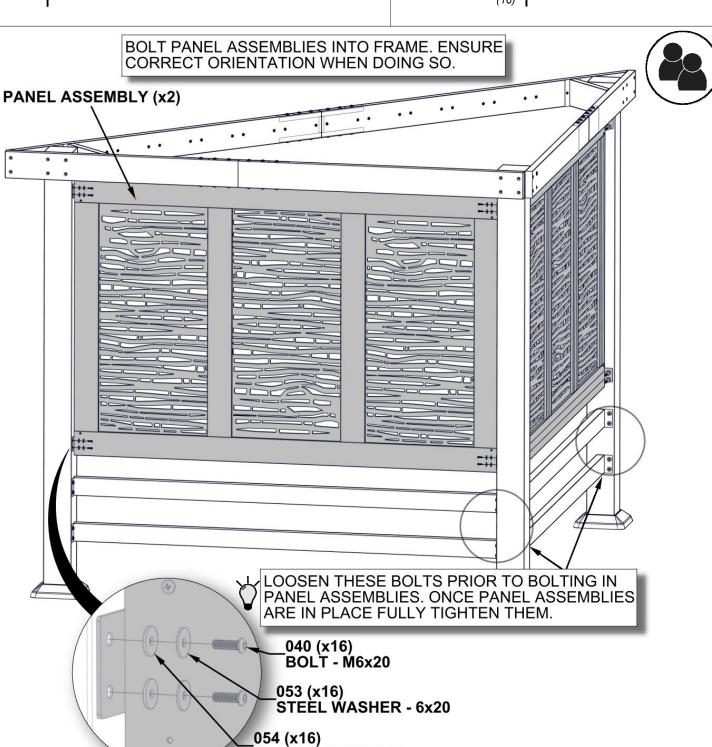

#### **STEP 12**

(2) PANEL ASSEMBLY - FROM PREVIOUS STEPS

**SEALANT WASHER** 

## CABANA ASSEMBLY

#### **STEP 13**

 $\left. egin{aligned} \mathbf{Q} \\ (24) \end{aligned} \right|$  HOLE COVER - A4M01352