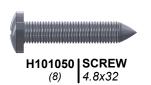

| ITEM # ORDERED  | NAME             | IMAGE                                             | COMPONENT LIST                                                                                         | TOTAL # OF CARTONS |
|-----------------|------------------|---------------------------------------------------|--------------------------------------------------------------------------------------------------------|--------------------|
|                 |                  |                                                   | 9205529-1 - Modern Steel Kit with Furniture Black                                                      |                    |
|                 |                  |                                                   | 9205529-2 - Modern Steel Kit with Furniture Black                                                      |                    |
| 2102569         | GLENDALE CABANA  |                                                   | 9205529-3 - Modern Steel Kit with Furniture Black                                                      | 6 TOTAL CARTONS    |
|                 |                  |                                                   | 9205529-4 - Modern Steel Kit with Furniture Black                                                      |                    |
|                 |                  | 4                                                 | 9205352 - Composite Bamboo Black Panels                                                                |                    |
|                 |                  |                                                   | 9205109 - Cast Slate Cushions                                                                          |                    |
|                 |                  |                                                   | 9205529-1 - Modern Steel Kit with Furniture Black                                                      |                    |
|                 |                  |                                                   | 9205529-2 - Modern Steel Kit with Furniture Black                                                      |                    |
| 2102576         | GLENDALE CABANA  |                                                   | 9205529-3 - Modern Steel Kit with Furniture Black<br>9205529-4 - Modern Steel Kit with Furniture Black | 6 TOTAL CARTONS    |
|                 |                  |                                                   | 9205329-4 - Modern Steel Kit With Furniture Black<br>9205352 - Composite Bamboo Black Panels           |                    |
|                 |                  | 4 "                                               | 9205116 - Spectrum Indigo Cushions                                                                     |                    |
|                 |                  |                                                   | 9205529-1 - Modern Steel Kit with Furniture Black                                                      |                    |
|                 |                  | 9205529-2 - Modern Steel Kit with Furniture Black |                                                                                                        |                    |
|                 |                  |                                                   | 9205529-3 - Modern Steel Kit with Furniture Black                                                      |                    |
| 2102583         | GLENDALE CABANA  |                                                   | 9205529-4 - Modern Steel Kit with Furniture Black                                                      | 6 TOTAL CARTONS    |
|                 |                  |                                                   | 9205352 - Composite Bamboo Black Panels                                                                |                    |
|                 |                  |                                                   | 9205123 - Cast Pumice Cushions                                                                         |                    |
|                 |                  |                                                   | 9205529-1 - Modern Steel Kit with Furniture Black                                                      |                    |
|                 |                  |                                                   | 9205529-2 - Modern Steel Kit with Furniture Black                                                      |                    |
| 2422522         | 0.500.05.040.4   |                                                   | 9205529-3 - Modern Steel Kit with Furniture Black                                                      | 5 TOTAL 648TONS    |
| 2102590         | GLENDALE CABANA  |                                                   | 9205529-4 - Modern Steel Kit with Furniture Black                                                      | 6 TOTAL CARTONS    |
|                 |                  | 9205352 - Composite Bamboo Black Panels           |                                                                                                        |                    |
|                 |                  | -                                                 | 9205130 - Canvas Terracota Cushions                                                                    |                    |
|                 |                  |                                                   | 9205512 - 1 - Modern Steel Kit without Furniture Black                                                 |                    |
| 2102606 GLENVIE | GLENVIEW CABANA  |                                                   | 9205512 - 2 - Modern Steel Kit without Furniture Black                                                 | 4 TOTAL CARTONS    |
|                 | GLENVIEW CADAINA | Market Market Mercell                             | 9205512 -3 - Modern Steel Kit without Furniture Black                                                  | 4 TOTAL CARTONS    |
|                 |                  | 1 1                                               | 9205352 - Composite Bamboo Black Panels                                                                |                    |
|                 |                  |                                                   | 9205543 - 1 - Modern Steel Kit with Furniture White                                                    |                    |
|                 |                  |                                                   | 9205543 - 2 - Modern Steel Kit with Furniture White                                                    |                    |
| 2102613         | RIDGEDALE CABANA |                                                   | 9205543 - 3 - Modern Steel Kit with Furniture White                                                    | 6 TOTAL CARTONS    |
|                 |                  |                                                   | 9205543 - 4 - Modern Steel Kit with Furniture White                                                    |                    |
|                 |                  |                                                   | 9205352 - Composite Bamboo Black Panels<br>9205109 - Cast Slate Cushions                               |                    |
|                 |                  |                                                   | 9205543 - 1 - Modern Steel Kit with Furniture White                                                    |                    |
|                 |                  |                                                   | 9205543 - 2 - Modern Steel Kit with Furniture White                                                    |                    |
|                 |                  |                                                   | 9205543 - 3 - Modern Steel Kit with Furniture White                                                    |                    |
| 2102620         | RIDGEDALE CABANA | IA                                                | 9205543 - 4 - Modern Steel Kit with Furniture White                                                    | 6 TOTAL CARTONS    |
|                 |                  | 9205352 - Composite Bamboo Black Panels           |                                                                                                        |                    |
|                 |                  | 1 #                                               | 9205116 - Spectrum Indigo Cushions                                                                     |                    |
|                 |                  |                                                   | 9205543 - 1 - Modern Steel Kit with Furniture White                                                    |                    |
|                 |                  |                                                   | 9205543 - 2 - Modern Steel Kit with Furniture White                                                    |                    |
| 2422527         |                  |                                                   | 9205543 - 3 - Modern Steel Kit with Furniture White                                                    |                    |
| 2102637         | RIDGEDALE CABANA |                                                   | 9205543 - 4 - Modern Steel Kit with Furniture White                                                    | 6 TOTAL CARTONS    |
|                 |                  |                                                   | 9205352 - Composite Bamboo Black Panels                                                                |                    |
|                 |                  | 1 4                                               | 9205123 - Cast Pumice Cushions                                                                         |                    |
|                 |                  |                                                   | 9205543 - 1 - Modern Steel Kit with Furniture White                                                    |                    |
|                 |                  |                                                   | 9205543 - 2 - Modern Steel Kit with Furniture White                                                    |                    |
| 2102644         | RIDGEDALE CABANA | 臺園臺川                                              | 9205543 - 3 - Modern Steel Kit with Furniture White                                                    | 6 TOTAL CARTONS    |
|                 | NIDGEDALE CADANA |                                                   | 9205543 - 4 - Modern Steel Kit with Furniture White                                                    |                    |
|                 |                  | 1                                                 | 9205352 - Composite Bamboo Black Panels                                                                |                    |
|                 |                  |                                                   | 9205130 - Canvas Terracota Cushions<br>9205536 - 1 - Modern Steel Kit without Furniture White          |                    |
|                 |                  | 臺臺臺                                               | 9205536 - 2 - Modern Steel Kit without Furniture White                                                 |                    |
| 2102651         | RICHMOND CABANA  |                                                   | 9205536 - 3 - Modern Steel Kit without Furniture White                                                 | 4 TOTAL CARTONS    |
|                 |                  |                                                   | 9205352 - Composite Bamboo Black Panels                                                                |                    |
|                 |                  |                                                   | S203032 Composite bamboo black Fallers                                                                 |                    |