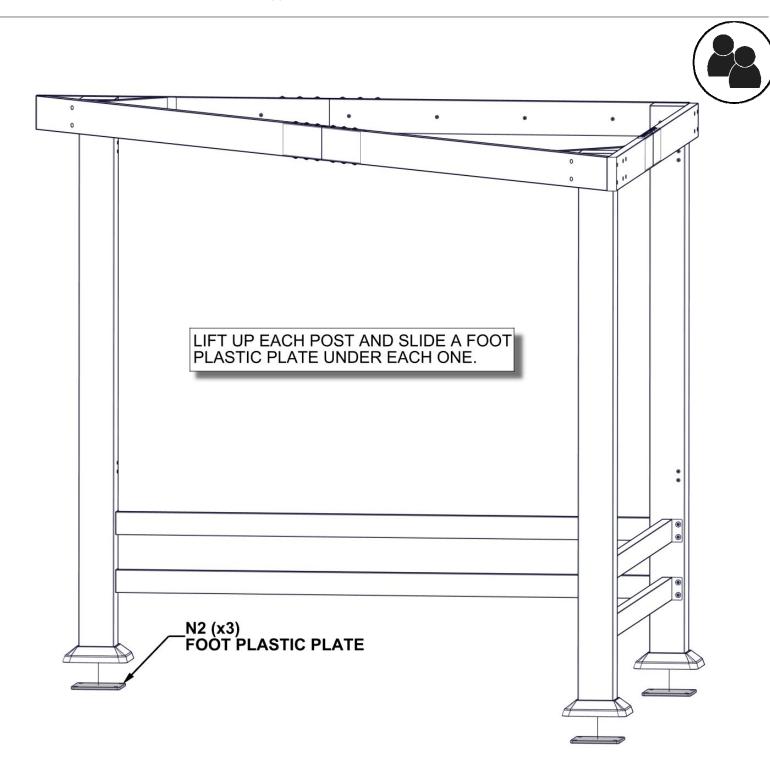

#### **Accessory Components (Not to Scale)**

M POST FOOT COVER - A4M01335
(3) 3 1/8"x10 1/8"x10 1/8" (81x258x258)

N1 POST FOOT - A4M01336 2 1/8"x7 7/8"x7 7/8" (54x201x201)

**Q** HOLE COVER - A4M01352

N2 (3) FOOT PLASTIC PLATE - A6P00472 3/8"x7 5/8"x7 5/8" (11x195x195)

#### N2 | FOOT PLASTIC PLATE - A6P00472

(3) 3/8"x7 5/8"x7 5/8" (11x195x195)

E2 | PANEL RAIL - A4M01323
(8) | 1 5/8"x4 3/4"x45 1/4" (40x122x1150)

E1 PANEL RAIL - A4M01322
(4) 3 1/8"x4 3/4"x84 1/8" (80x122x2137)