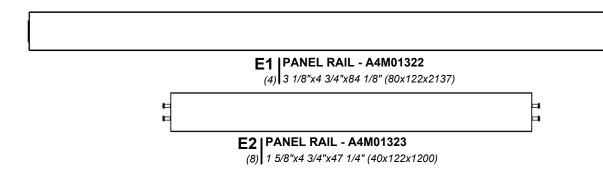

#### **Metal Components (Not to Scale)**

|                    | T - A4M01345               |                         |                        |                  |
|--------------------|----------------------------|-------------------------|------------------------|------------------|
| (1) 3 1/2"         | x5 1/4"x65" (90x134x1650)  | )                       | 0                      |                  |
| *                  |                            |                         | D5   JOIST - A4M01     | 349              |
| •                  |                            |                         | (2) 3 1/2"x5 1/4"x33 3 | /4" (90x134x856) |
|                    | ST - A4M01346              |                         | •                      |                  |
| (2)   3 1/2        | "x5 1/4"x63" (90x134x1599  | 9)                      | 0 0                    |                  |
| •                  |                            |                         | D6 JOIST - A4M0        | 1350             |
| •                  |                            |                         | (2) 3 1/2"x5 1/4"x24"  |                  |
| D3   JOIST         | - A4M01347                 |                         | (-/ •                  |                  |
| (2) <b>3</b> 1/2"x | 5 1/4"x53 1/4" (90x134x13  | 352)                    | 0 0                    |                  |
| •                  |                            |                         | D7   JOIST - A4M01     | 351              |
| o o                |                            |                         | (2) 3 1/2"x5 1/4"x14 1 |                  |
|                    | T - A4M01348               |                         | (-/)                   | (                |
| (2) 3 1/2"         | 'x5 1/4"x43 1/2" (90x134x1 | 104)                    |                        |                  |
|                    |                            |                         |                        |                  |
|                    |                            |                         |                        |                  |
|                    |                            |                         |                        |                  |
|                    |                            |                         |                        |                  |
|                    | E1   PANEL                 | RAIL - A4M01322         |                        |                  |
|                    | (4) 3 1/8"x4 3             | 3/4"x84 1/8" (80x122x2  | 137)                   |                  |
| . [                |                            |                         | 1                      |                  |
|                    |                            |                         |                        |                  |
|                    | ==1545                     | DAII A 41104000         |                        |                  |
|                    |                            | RAIL - A4M01323         | 2001                   |                  |
|                    | (8) 1 1 3/0 14 3           | 3/4"x47 1/4" (40x122x12 | (00)                   |                  |
|                    |                            |                         |                        |                  |
|                    |                            |                         |                        |                  |
|                    | ٠                          |                         |                        |                  |
|                    | F1  BRACE                  | - A4M01324              |                        |                  |
|                    |                            | 1/2"x84 1/8" (80x90x21  | 37)                    |                  |
|                    |                            | ·                       | ·<br>                  |                  |
|                    | •                          | •                       | •                      | •                |
|                    | F2   BRACE                 | - A4M01325              |                        |                  |
|                    |                            | 1/2"x84 1/8" (80x90x21  | 37)                    |                  |
|                    | (-) -                      | ·                       |                        |                  |
|                    |                            |                         |                        |                  |
|                    |                            |                         |                        |                  |
|                    |                            |                         |                        |                  |
|                    |                            |                         |                        |                  |
|                    |                            | <b>BRACKET - A4M01</b>  | 337                    |                  |

#### N2 | FOOT PLASTIC PLATE - A6P00472

(3) 3/8"x7 5/8"x7 5/8" (11x195x195)

E2 | PANEL RAIL - A4M01323
(8) | 1 5/8"x4 3/4"x45 1/4" (40x122x1150)

E1 PANEL RAIL - A4M01322
(4) 3 1/8"x4 3/4"x84 1/8" (80x122x2137)