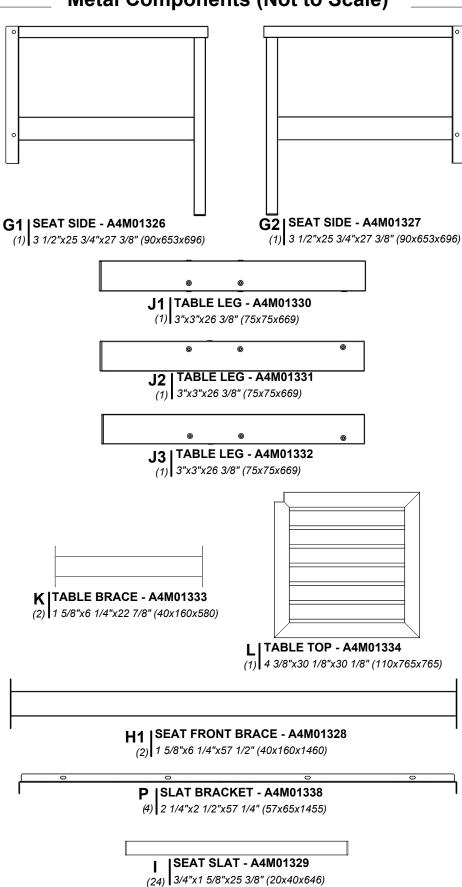

#### **Metal Components (Not to Scale)**

|   |                                                                        | •    | •          |
|---|------------------------------------------------------------------------|------|------------|
| - | <b>A1   POST - A4M01339</b> (1)   5 1/2"x5 1/2"x87 1/2" (140x140x2223) |      |            |
| • | ••                                                                     | •    | <u>•</u> • |
|   | A2 POST - A4M01340 (1) 5 1/2"x5 1/2"x87 1/2" (140x140x2223)            |      |            |
|   |                                                                        | i.e. | •          |

#### **Metal Components (Not to Scale)**

|                    | T - A4M01345               |                         |                        |                  |
|--------------------|----------------------------|-------------------------|------------------------|------------------|
| (1) 3 1/2"         | x5 1/4"x65" (90x134x1650)  | )                       | 0                      |                  |
| *                  |                            |                         | D5   JOIST - A4M01     | 349              |
| •                  |                            |                         | (2) 3 1/2"x5 1/4"x33 3 | /4" (90x134x856) |
|                    | ST - A4M01346              |                         | •                      |                  |
| (2)   3 1/2        | "x5 1/4"x63" (90x134x1599  | 9)                      | 0 0                    |                  |
| •                  |                            |                         | D6 JOIST - A4M0        | 1350             |
| •                  |                            |                         | (2) 3 1/2"x5 1/4"x24"  |                  |
| D3   JOIST         | - A4M01347                 |                         | (-/ •                  |                  |
| (2) <b>3</b> 1/2"x | 5 1/4"x53 1/4" (90x134x13  | 352)                    | 0 0                    |                  |
| •                  |                            |                         | D7   JOIST - A4M01     | 351              |
| o o                |                            |                         | (2) 3 1/2"x5 1/4"x14 1 |                  |
|                    | T - A4M01348               |                         | (-/)                   | (                |
| (2) 3 1/2"         | 'x5 1/4"x43 1/2" (90x134x1 | 104)                    |                        |                  |
|                    |                            |                         |                        |                  |
|                    |                            |                         |                        |                  |
|                    |                            |                         |                        |                  |
|                    |                            |                         |                        |                  |
|                    | E1   PANEL                 | RAIL - A4M01322         |                        |                  |
|                    | (4) 3 1/8"x4 3             | 3/4"x84 1/8" (80x122x2  | 137)                   |                  |
| . [                |                            |                         | 1                      |                  |
|                    |                            |                         |                        |                  |
|                    | ==1545                     | DAII A 41104000         |                        |                  |
|                    |                            | RAIL - A4M01323         | 2001                   |                  |
|                    | (8) 1 1 3/0 14 3           | 3/4"x47 1/4" (40x122x12 | (00)                   |                  |
|                    |                            |                         |                        |                  |
|                    |                            |                         |                        |                  |
|                    | ٠                          |                         |                        |                  |
|                    | F1  BRACE                  | - A4M01324              |                        |                  |
|                    |                            | 1/2"x84 1/8" (80x90x21  | 37)                    |                  |
|                    |                            | ·                       | ·<br>                  |                  |
|                    | •                          | •                       | •                      | •                |
|                    | F2   BRACE                 | - A4M01325              |                        |                  |
|                    |                            | 1/2"x84 1/8" (80x90x21  | 37)                    |                  |
|                    | (-) -                      | ·                       |                        |                  |
|                    |                            |                         |                        |                  |
|                    |                            |                         |                        |                  |
|                    |                            |                         |                        |                  |
|                    |                            |                         |                        |                  |
|                    |                            | <b>BRACKET - A4M01</b>  | 337                    |                  |

#### **Metal Components (Not to Scale)**