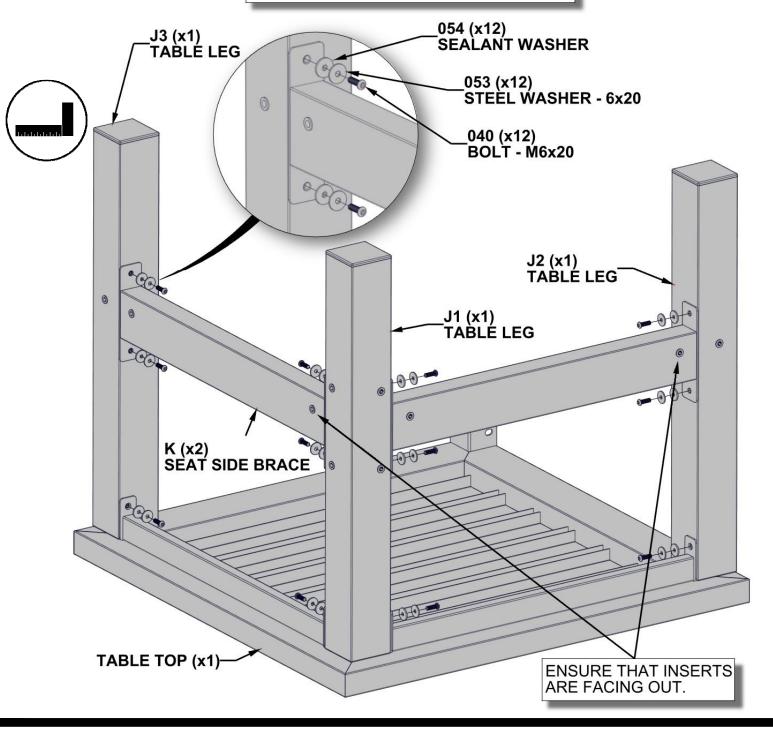

#### SQUARE BRACES AND LEGS TO TABLE TOP BEFORE FULLY TIGHTENING BOLTS.

(1) 4 3/8"x30 1/8"x30 1/8" (110x765x765)

(1) TABLE ASSEMBLY - FROM PREVIOUS STEP

H101049 | HEX PAN HEAD (4) | M6x1x55

H101053 STEEL WASHER 6x20

H101054 | SEALANT WASHER

H1 SEAT FRONT BRACE - A4M01328
(2) 1 5/8"x6 1/4"x57 1/2" (40x160x1460)