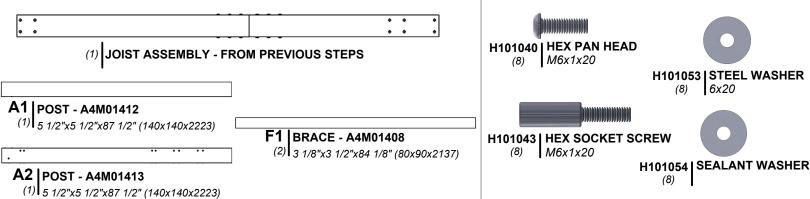

#### **Metal Components (Not to Scale)**

|    | A1 POST - (1) 5 1/2"x5      | <b>A4M01412</b><br>1/2"x87 1/2" (140x  | 140x2223)             |     |     |
|----|-----------------------------|----------------------------------------|-----------------------|-----|-----|
| •• |                             |                                        | ••                    | • • | • • |
|    | <b>A2</b>   POST - 5 1/2"x5 | <b>A4M01413</b><br>1/2"x87 1/2" (140x  | 140x2223)             |     |     |
|    |                             |                                        |                       |     |     |
|    | A3 POST -<br>(1) 5 1/2"x5   | <b>A4M01414</b><br>1/2"x87 1/2" (140x) | 140x2223)             | _   |     |
|    |                             |                                        |                       |     |     |
|    |                             |                                        |                       |     |     |
| •  | •                           | •                                      | •                     |     | ۰   |
| •  | B1 I JOIS                   | F END - A4M013<br>x5 1/4"x56 3/8" (36x | •<br>42<br>:134x1432) | •   | •   |

C JOIST END - A4M01344
(2) 1 3/8"x5 1/4"x72 1/2" (36x134x1842)

#### **Metal Components (Not to Scale)**

F1 BRACE - A4M01408
(2) 3 1/8"x3 1/2"x84 1/8" (80x90x2137)

O | SPLICE BRACKET - A4M01337

(3) 1 3/8"x5 1/8"x19 5/8" (33x131x500)

#### **Hardware Components**

H101040 | HEX PAN HEAD (214) | M6x1x20

H101043 | HEX SOCKET SCREW | M6x1x20

H101049 | HEX PAN HEAD | M6x1x55

#### **Hardware Components**

H101040 | HEX PAN HEAD (114) | M6x1x20

H101043 | HEX SOCKET SCREW (24) | M6x1x20