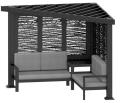

**2102569 GLENDALE** CABANA (BLACK BAMBOO -CAST SLATE)

**2102576 GLENDALE CABANA (BLACK BAMBOO -**SPECTRUM INDIGO)

2102583 GLENDALE CABANA (BLACK BAMBOO -**CAST PUMICE)** 

**2102590 GLENDALE** CABANA (BLACK BAMBOO -**CANVAS TERRACOTTA)** 

**2102613 RIDGEDALE CABANA (BLACK BAMBOO** - CAST SLATE)

**2102620 RIDGEDALE** CABANA (BLACK BAMBOO -SPECTRUM INDIGO)

2102637 RIDGEDALE CABANA (BLACK BAMBOO -**CAST PUMICE)** 

2102644 RIDGEDALE CABANA (BLACK BAMBOO -**CANVAS TERRACOTTA)** 

#### 9205529, 9205543 - Parts Identification

#### **Metal Components (Not to Scale)**

|   |                                                                        | •    | •          |
|---|------------------------------------------------------------------------|------|------------|
| - | <b>A1   POST - A4M01339</b> (1)   5 1/2"x5 1/2"x87 1/2" (140x140x2223) |      |            |
| • | ••                                                                     | •    | <u>•</u> • |
|   | A2 POST - A4M01340 (1) 5 1/2"x5 1/2"x87 1/2" (140x140x2223)            |      |            |
|   |                                                                        | i.e. | •          |

A3 POST - A4M01341 (1) 5 1/2"x5 1/2"x87 1/2" (140x140x2223)

© ©

(2) 1 3/8"x5 1/4"x46 1/8" (36x134x1171)

C | JOIST END - A4M01344 (2) | 1 3/8"x5 1/4"x72 1/2" (36x134x1842)

#### **Metal Components (Not to Scale)**

|                    | T - A4M01345               |                         |                        |                  |
|--------------------|----------------------------|-------------------------|------------------------|------------------|
| (1) 3 1/2"         | x5 1/4"x65" (90x134x1650)  | )                       | 0                      |                  |
| *                  |                            |                         | D5   JOIST - A4M01     | 349              |
| •                  |                            |                         | (2) 3 1/2"x5 1/4"x33 3 | /4" (90x134x856) |
|                    | ST - A4M01346              |                         | •                      |                  |
| (2)   3 1/2        | "x5 1/4"x63" (90x134x1599  | 9)                      | 0 0                    |                  |
| •                  |                            |                         | D6 JOIST - A4M0        | 1350             |
| •                  |                            |                         | (2) 3 1/2"x5 1/4"x24"  |                  |
| D3   JOIST         | - A4M01347                 |                         | (-/ •                  |                  |
| (2) <b>3</b> 1/2"x | 5 1/4"x53 1/4" (90x134x13  | 352)                    | 0 0                    |                  |
| •                  |                            |                         | D7   JOIST - A4M01     | 351              |
| o o                |                            |                         | (2) 3 1/2"x5 1/4"x14 1 |                  |
|                    | T - A4M01348               |                         | (-/)                   | (                |
| (2) 3 1/2"         | 'x5 1/4"x43 1/2" (90x134x1 | 104)                    |                        |                  |
|                    |                            |                         |                        |                  |
|                    |                            |                         |                        |                  |
|                    |                            |                         |                        |                  |
|                    |                            |                         |                        |                  |
|                    | E1   PANEL                 | RAIL - A4M01322         |                        |                  |
|                    | (4) 3 1/8"x4 3             | 3/4"x84 1/8" (80x122x2  | 137)                   |                  |
| . [                |                            |                         | 1                      |                  |
|                    |                            |                         |                        |                  |
|                    | ==1545                     | DAII A 41104000         |                        |                  |
|                    |                            | RAIL - A4M01323         | 2001                   |                  |
|                    | (8) 1 1 3/0 14 3           | 3/4"x47 1/4" (40x122x12 | (00)                   |                  |
|                    |                            |                         |                        |                  |
|                    |                            |                         |                        |                  |
|                    | ٠                          |                         |                        |                  |
|                    | F1  BRACE                  | - A4M01324              |                        |                  |
|                    |                            | 1/2"x84 1/8" (80x90x21  | 37)                    |                  |
|                    |                            | ·                       | ·<br>                  |                  |
|                    | •                          | •                       | •                      | •                |
|                    | F2   BRACE                 | - A4M01325              |                        |                  |
|                    |                            | 1/2"x84 1/8" (80x90x21  | 37)                    |                  |
|                    | (-) -                      | ·                       |                        |                  |
|                    |                            |                         |                        |                  |
|                    |                            |                         |                        |                  |
|                    |                            |                         |                        |                  |
|                    |                            |                         |                        |                  |
|                    |                            | <b>BRACKET - A4M01</b>  | 337                    |                  |