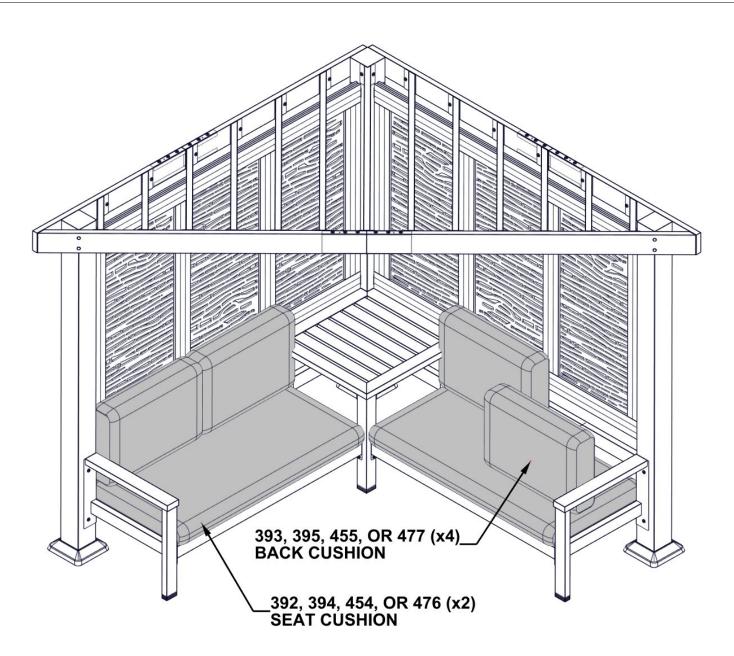

#### PRODUCT IS FINISHED

FOR CUSTOMERS ASSEMBLING CABANAS WITH FURNITURE: 2102569, 2102576, 2102583, 2102590, 2102613, 2102620, 2102637, 2102644 CONTINUE ON TO NEXT STEP.

H101054 | SEALANT WASHER