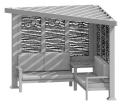

| ITEM # ORDERED  | NAME             | IMAGE                                             | COMPONENT LIST                                                                                         | TOTAL # OF CARTONS |
|-----------------|------------------|---------------------------------------------------|--------------------------------------------------------------------------------------------------------|--------------------|
|                 |                  |                                                   | 9205529-1 - Modern Steel Kit with Furniture Black                                                      |                    |
|                 |                  |                                                   | 9205529-2 - Modern Steel Kit with Furniture Black                                                      |                    |
| 2102569         | GLENDALE CABANA  |                                                   | 9205529-3 - Modern Steel Kit with Furniture Black                                                      | 6 TOTAL CARTONS    |
|                 |                  |                                                   | 9205529-4 - Modern Steel Kit with Furniture Black                                                      |                    |
|                 |                  | 4                                                 | 9205352 - Composite Bamboo Black Panels                                                                |                    |
|                 |                  |                                                   | 9205109 - Cast Slate Cushions                                                                          |                    |
|                 |                  |                                                   | 9205529-1 - Modern Steel Kit with Furniture Black                                                      |                    |
|                 |                  |                                                   | 9205529-2 - Modern Steel Kit with Furniture Black                                                      |                    |
| 2102576         | GLENDALE CABANA  |                                                   | 9205529-3 - Modern Steel Kit with Furniture Black<br>9205529-4 - Modern Steel Kit with Furniture Black | 6 TOTAL CARTONS    |
|                 |                  |                                                   | 9205329-4 - Modern Steel Kit With Furniture Black<br>9205352 - Composite Bamboo Black Panels           |                    |
|                 |                  | 4 "                                               | 9205116 - Spectrum Indigo Cushions                                                                     |                    |
|                 |                  |                                                   | 9205529-1 - Modern Steel Kit with Furniture Black                                                      |                    |
|                 |                  | 9205529-2 - Modern Steel Kit with Furniture Black |                                                                                                        |                    |
|                 |                  |                                                   | 9205529-3 - Modern Steel Kit with Furniture Black                                                      |                    |
| 2102583         | GLENDALE CABANA  |                                                   | 9205529-4 - Modern Steel Kit with Furniture Black                                                      | 6 TOTAL CARTONS    |
|                 |                  |                                                   | 9205352 - Composite Bamboo Black Panels                                                                |                    |
|                 |                  |                                                   | 9205123 - Cast Pumice Cushions                                                                         |                    |
|                 |                  |                                                   | 9205529-1 - Modern Steel Kit with Furniture Black                                                      |                    |
|                 |                  |                                                   | 9205529-2 - Modern Steel Kit with Furniture Black                                                      |                    |
| 2422522         | 0.500.05.040.4   |                                                   | 9205529-3 - Modern Steel Kit with Furniture Black                                                      | 5 TOTAL 648TONS    |
| 2102590         | GLENDALE CABANA  |                                                   | 9205529-4 - Modern Steel Kit with Furniture Black                                                      | 6 TOTAL CARTONS    |
|                 |                  | 9205352 - Composite Bamboo Black Panels           |                                                                                                        |                    |
|                 |                  | -                                                 | 9205130 - Canvas Terracota Cushions                                                                    |                    |
|                 |                  |                                                   | 9205512 - 1 - Modern Steel Kit without Furniture Black                                                 |                    |
| 2102606 GLENVIE | GLENVIEW CABANA  |                                                   | 9205512 - 2 - Modern Steel Kit without Furniture Black                                                 | 4 TOTAL CARTONS    |
|                 | GLENVIEW CADAINA | Market Market Mercell                             | 9205512 -3 - Modern Steel Kit without Furniture Black                                                  | 4 TOTAL CARTONS    |
|                 |                  | 1 1                                               | 9205352 - Composite Bamboo Black Panels                                                                |                    |
|                 |                  |                                                   | 9205543 - 1 - Modern Steel Kit with Furniture White                                                    |                    |
|                 |                  |                                                   | 9205543 - 2 - Modern Steel Kit with Furniture White                                                    |                    |
| 2102613         | RIDGEDALE CABANA |                                                   | 9205543 - 3 - Modern Steel Kit with Furniture White                                                    | 6 TOTAL CARTONS    |
|                 |                  |                                                   | 9205543 - 4 - Modern Steel Kit with Furniture White                                                    |                    |
|                 |                  |                                                   | 9205352 - Composite Bamboo Black Panels<br>9205109 - Cast Slate Cushions                               |                    |
|                 |                  |                                                   | 9205543 - 1 - Modern Steel Kit with Furniture White                                                    |                    |
|                 |                  |                                                   | 9205543 - 2 - Modern Steel Kit with Furniture White                                                    |                    |
|                 |                  |                                                   | 9205543 - 3 - Modern Steel Kit with Furniture White                                                    |                    |
| 2102620         | RIDGEDALE CABANA | IA                                                | 9205543 - 4 - Modern Steel Kit with Furniture White                                                    | 6 TOTAL CARTONS    |
|                 |                  | 9205352 - Composite Bamboo Black Panels           |                                                                                                        |                    |
|                 |                  | 1 #                                               | 9205116 - Spectrum Indigo Cushions                                                                     |                    |
|                 |                  |                                                   | 9205543 - 1 - Modern Steel Kit with Furniture White                                                    |                    |
|                 |                  |                                                   | 9205543 - 2 - Modern Steel Kit with Furniture White                                                    |                    |
| 2422527         |                  |                                                   | 9205543 - 3 - Modern Steel Kit with Furniture White                                                    |                    |
| 2102637         | RIDGEDALE CABANA |                                                   | 9205543 - 4 - Modern Steel Kit with Furniture White                                                    | 6 TOTAL CARTONS    |
|                 |                  |                                                   | 9205352 - Composite Bamboo Black Panels                                                                |                    |
|                 |                  | 1 4                                               | 9205123 - Cast Pumice Cushions                                                                         |                    |
|                 |                  |                                                   | 9205543 - 1 - Modern Steel Kit with Furniture White                                                    |                    |
|                 |                  |                                                   | 9205543 - 2 - Modern Steel Kit with Furniture White                                                    |                    |
| 2102644         | RIDGEDALE CABANA | 臺園臺川                                              | 9205543 - 3 - Modern Steel Kit with Furniture White                                                    | 6 TOTAL CARTONS    |
|                 | NIDGEDALE CADANA |                                                   | 9205543 - 4 - Modern Steel Kit with Furniture White                                                    |                    |
|                 |                  | 1                                                 | 9205352 - Composite Bamboo Black Panels                                                                |                    |
|                 |                  |                                                   | 9205130 - Canvas Terracota Cushions<br>9205536 - 1 - Modern Steel Kit without Furniture White          |                    |
|                 |                  | 臺臺臺                                               | 9205536 - 2 - Modern Steel Kit without Furniture White                                                 |                    |
| 2102651         | RICHMOND CABANA  |                                                   | 9205536 - 3 - Modern Steel Kit without Furniture White                                                 | 4 TOTAL CARTONS    |
|                 |                  |                                                   | 9205352 - Composite Bamboo Black Panels                                                                |                    |
|                 |                  |                                                   | S203032 Composite bamboo black Fallers                                                                 |                    |