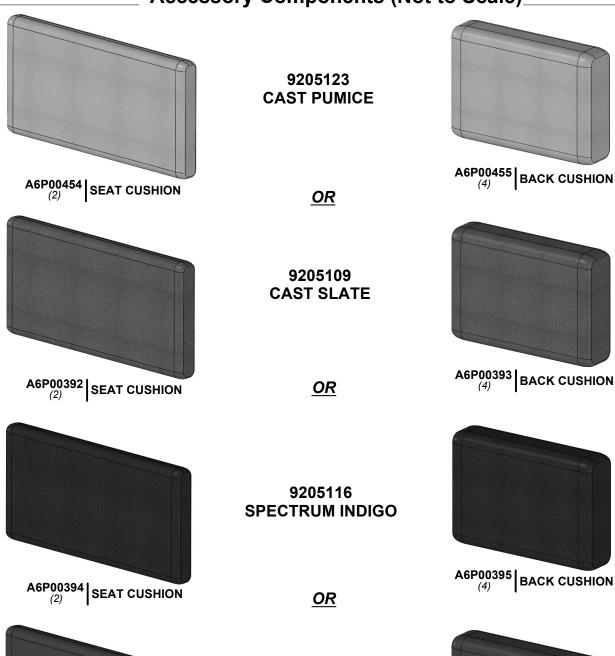

#### **Accessory Components (Not to Scale)**

M POST FOOT COVER - A4M01335
(3) 3 1/8"x10 1/8"x10 1/8" (81x258x258)

N1 POST FOOT - A4M01336 2 1/8"x7 7/8"x7 7/8" (54x201x201)

**Q** HOLE COVER - A4M01352

N2 (3) FOOT PLASTIC PLATE - A6P00472 3/8"x7 5/8"x7 5/8" (11x195x195)

#### Accessory Components (Not to Scale)

9205130 CANVAS TERRACOTTA

**Accessory Components (Not to Scale)**\_