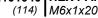

N1 POST FOOT - A4M01336

(1) 2 1/8"x7 7/8"x7 7/8" (54x201x201)

H101053 | STEEL WASHER 6x20

H101054 | SEALANT WASHER

043 (x8) BOLT - M6x20 SLIDE POST FOOT COVER ONTO POST. NEXT BOLT POST FOOT ONTO POST, STAND UP 00 ASSEMBLY FROM PREVIOUS STEP AND BOLT ON BRACES, JOIST, AND POST. -JOIST ASSEMBLY (x1) A3 (x1) POST F1 (x2) BRACE M(x1)POST FOOT COVER N1 (x1) 040 (x10) POST FOOT **BOLT - M6x20** 053 (x10) STEEL WASHER - 6x20 054 (x10) SEALANT WASHER

# C | JOIST END - A4M01344 (1) | 1 3/8"x5 1/4"x72 1/2" (36x134x1842) D7 | JOIST - A4M01351 C | JOIST END - A4M01344 (10) | HEX PAN HEAD | H101053 | STEEL WASHER | 6x20

(2) 3 1/2"x5 1/4"x14 1/8" (90x134x360)