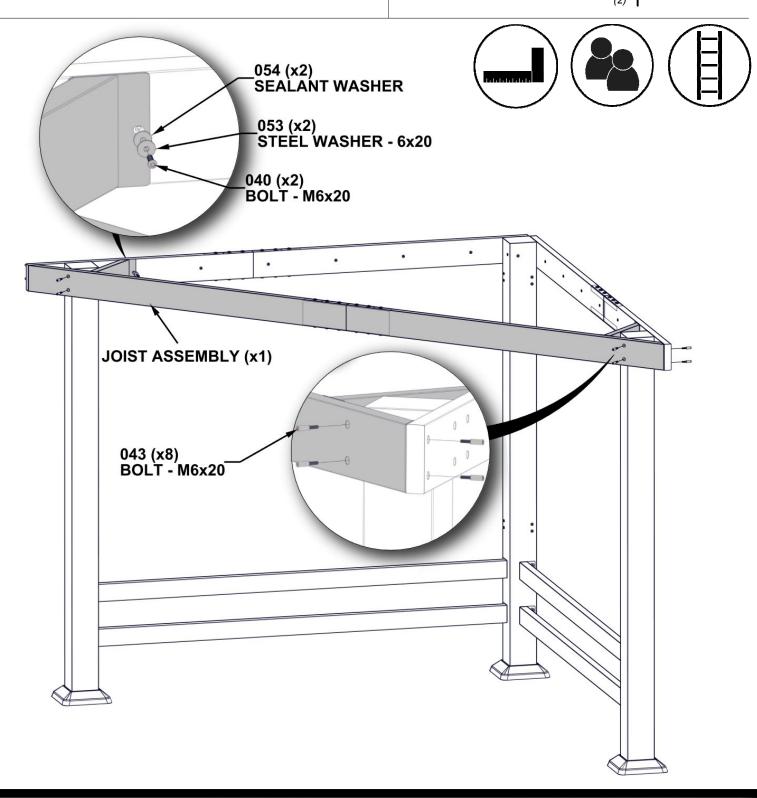

N1 POST FOOT - A4M01336

(1) 2 1/8"x7 7/8"x7 7/8" (54x201x201)

H101053 | STEEL WASHER 6x20

H101054 | SEALANT WASHER

043 (x8) BOLT - M6x20 SLIDE POST FOOT COVER ONTO POST. NEXT BOLT POST FOOT ONTO POST, STAND UP 00 ASSEMBLY FROM PREVIOUS STEP AND BOLT ON BRACES, JOIST, AND POST. -JOIST ASSEMBLY (x1) A3 (x1) POST F1 (x2) BRACE M(x1)POST FOOT COVER N1 (x1) 040 (x10) POST FOOT **BOLT - M6x20** 053 (x10) STEEL WASHER - 6x20 054 (x10) SEALANT WASHER

SQUARE UP POST TO JOIST AND FULLY TIGHTEN ALL BOLTS.