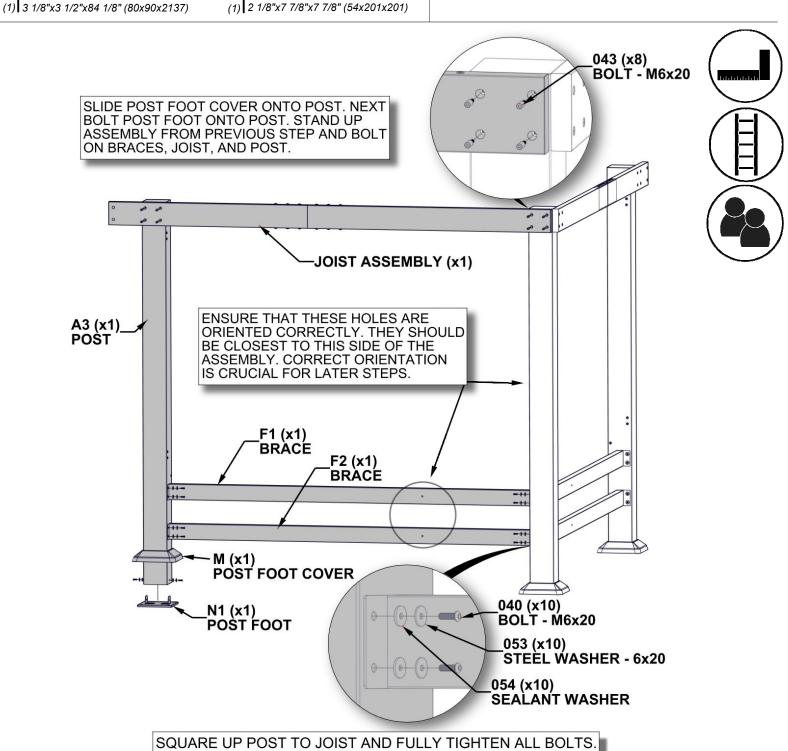

N1 POST FOOT - A4M01336

(1) 2 1/8"x7 7/8"x7 7/8" (54x201x201)

H101053 | STEEL WASHER 6x20

H101054 | SEALANT WASHER

043 (x8) BOLT - M6x20 SLIDE POST FOOT COVER ONTO POST. NEXT BOLT POST FOOT ONTO POST, STAND UP 00 ASSEMBLY FROM PREVIOUS STEP AND BOLT ON BRACES, JOIST, AND POST. -JOIST ASSEMBLY (x1) A3 (x1) POST F1 (x2) BRACE M(x1)POST FOOT COVER N1 (x1) 040 (x10) POST FOOT **BOLT - M6x20** 053 (x10) STEEL WASHER - 6x20 054 (x10) SEALANT WASHER

SQUARE UP POST TO JOIST AND FULLY TIGHTEN ALL BOLTS.