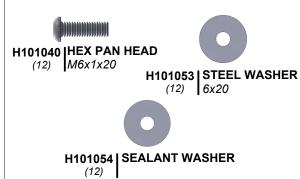

#### **Hardware Components**

H101040 | HEX PAN HEAD (214) | M6x1x20

H101043 | HEX SOCKET SCREW | M6x1x20

H101049 | HEX PAN HEAD | M6x1x55

#### **Hardware Components**

H101040 | HEX PAN HEAD (114) | M6x1x20

H101043 | HEX SOCKET SCREW (24) | M6x1x20