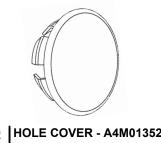

#### **Accessory Components (Not to Scale)**

M POST FOOT COVER - A4M01335
(3) 3 1/8"x10 1/8"x10 1/8" (81x258x258)

N1 POST FOOT - A4M01336 2 1/8"x7 7/8"x7 7/8" (54x201x201)

**Q** HOLE COVER - A4M01352

N2 (3) FOOT PLASTIC PLATE - A6P00472 3/8"x7 5/8"x7 5/8" (11x195x195)

#### **STEP 13**

 $\left. egin{aligned} \mathbf{Q} \\ (24) \end{aligned} \right|$  HOLE COVER - A4M01352