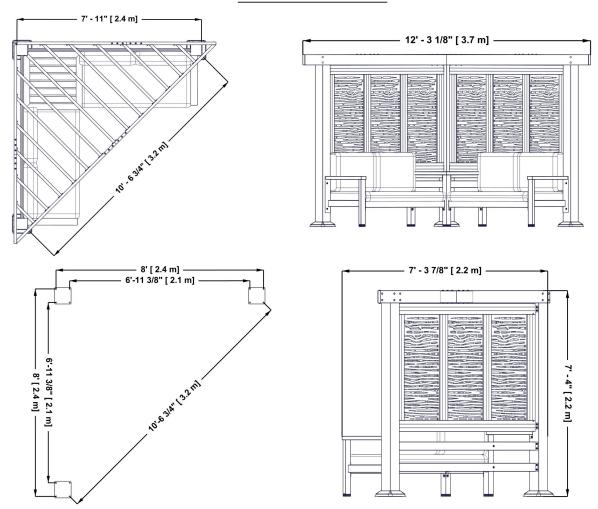

#### **Overall Dimensions**

BEFORE YOU BEGIN THE ASSEMBLY OF YOUR BACKYARD DISCOVERY CABANA PERGOLA PLEASE USE THE TABLE BELOW TO ENSURE YOU RECEIVED ALL COMPONENTS NEEDED FOR THE ITEM # YOU PURCHASED. IF YOU ARE MISSING ANY CARTONS PLEASE CONTACT OUR CUSTOMER SERVICE TEAM AT 1-800-856-5424.