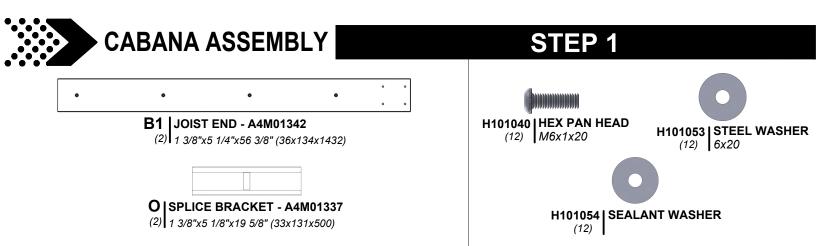

#### **Hardware Components**

H101040 | HEX PAN HEAD (214) | M6x1x20

H101043 | HEX SOCKET SCREW | M6x1x20

H101049 | HEX PAN HEAD | M6x1x55

#### **Hardware Components**

H101040 | HEX PAN HEAD (114) | M6x1x20

H101043 | HEX SOCKET SCREW (24) | M6x1x20