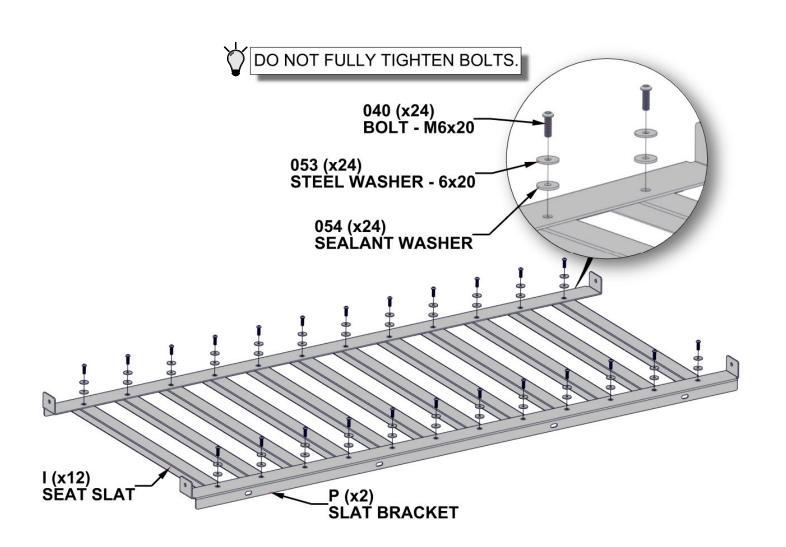

#### **COMPLETE THIS STEP TWICE.**

HAND TIGHTEN ALL BOLTS FIRST, THEN FULLY TIGHTEN ALL BOLTS INCLUDING BOLTS ON SLAT ASSELMBLY.