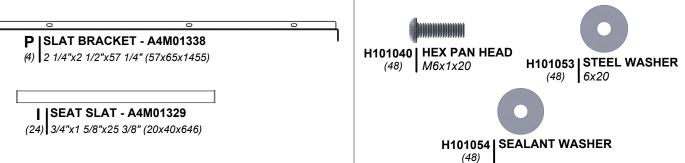

#### **COMPLETE THIS STEP TWICE.**

HAND TIGHTEN ALL BOLTS FIRST, THEN FULLY TIGHTEN ALL BOLTS INCLUDING BOLTS ON SLAT ASSELMBLY.