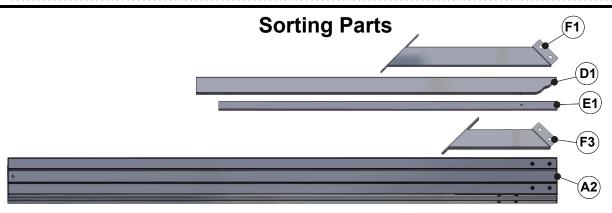

A3 POST - A4M01341 (1) 5 1/2"x5 1/2"x87 1/2" (140x140x2223)

© ©

(2) 1 3/8"x5 1/4"x46 1/8" (36x134x1171)

C | JOIST END - A4M01344 (2) | 1 3/8"x5 1/4"x72 1/2" (36x134x1842)

#### **Metal Components (Not to Scale)**

|                    | T - A4M01345               |                         |                        |                  |
|--------------------|----------------------------|-------------------------|------------------------|------------------|
| (1) 3 1/2"         | x5 1/4"x65" (90x134x1650)  | )                       | 0                      |                  |
| *                  |                            |                         | D5   JOIST - A4M01     | 349              |
| •                  |                            |                         | (2) 3 1/2"x5 1/4"x33 3 | /4" (90x134x856) |
|                    | ST - A4M01346              |                         | •                      |                  |
| (2)   3 1/2        | "x5 1/4"x63" (90x134x1599  | 9)                      | 0 0                    |                  |
| •                  |                            |                         | D6 JOIST - A4M0        | 1350             |
| •                  |                            |                         | (2) 3 1/2"x5 1/4"x24"  |                  |
| D3   JOIST         | - A4M01347                 |                         | (-/ •                  |                  |
| (2) <b>3</b> 1/2"x | 5 1/4"x53 1/4" (90x134x13  | 352)                    | 0 0                    |                  |
| •                  |                            |                         | D7   JOIST - A4M01     | 351              |
| o o                |                            |                         | (2) 3 1/2"x5 1/4"x14 1 |                  |
|                    | T - A4M01348               |                         | (-/)                   | (                |
| (2) 3 1/2"         | 'x5 1/4"x43 1/2" (90x134x1 | 104)                    |                        |                  |
|                    |                            |                         |                        |                  |
|                    |                            |                         |                        |                  |
|                    |                            |                         |                        |                  |
|                    |                            |                         |                        |                  |
|                    | E1   PANEL                 | RAIL - A4M01322         |                        |                  |
|                    | (4) 3 1/8"x4 3             | 3/4"x84 1/8" (80x122x2  | 137)                   |                  |
| . [                |                            |                         | 1                      |                  |
|                    |                            |                         |                        |                  |
|                    | ==1545                     | DAII A 41104000         |                        |                  |
|                    |                            | RAIL - A4M01323         | 2001                   |                  |
|                    | (8) 1 1 3/0 14 3           | 3/4"x47 1/4" (40x122x12 | (00)                   |                  |
|                    |                            |                         |                        |                  |
|                    |                            |                         |                        |                  |
|                    | ٠                          |                         |                        |                  |
|                    | F1  BRACE                  | - A4M01324              |                        |                  |
|                    |                            | 1/2"x84 1/8" (80x90x21  | 37)                    |                  |
|                    |                            | ·                       | ·<br>                  |                  |
|                    | •                          | •                       | •                      | •                |
|                    | F2   BRACE                 | - A4M01325              |                        |                  |
|                    |                            | 1/2"x84 1/8" (80x90x21  | 37)                    |                  |
|                    | (-) -                      | ·                       |                        |                  |
|                    |                            |                         |                        |                  |
|                    |                            |                         |                        |                  |
|                    |                            |                         |                        |                  |
|                    |                            |                         |                        |                  |
|                    |                            | <b>BRACKET - A4M01</b>  | 337                    |                  |