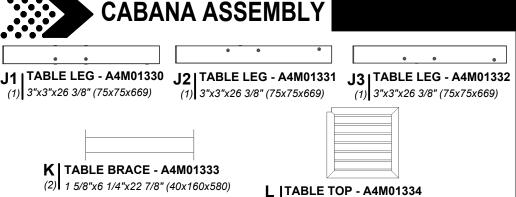

#### SQUARE BRACES AND LEGS TO TABLE TOP BEFORE FULLY TIGHTENING BOLTS.

(1) 4 3/8"x30 1/8"x30 1/8" (110x765x765)

(1) TABLE ASSEMBLY - FROM PREVIOUS STEP

H101049 | HEX PAN HEAD (4) | M6x1x55

H101053 STEEL WASHER 6x20

H101054 | SEALANT WASHER

H1 SEAT FRONT BRACE - A4M01328
(2) 1 5/8"x6 1/4"x57 1/2" (40x160x1460)