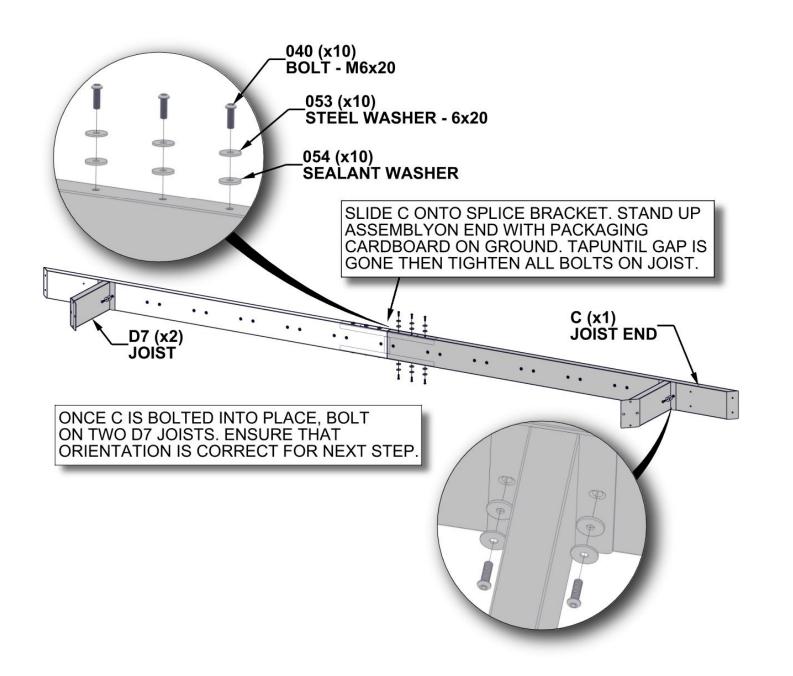

# C | JOIST END - A4M01344 (1) | 1 3/8"x5 1/4"x72 1/2" (36x134x1842) D7 | JOIST - A4M01351 C | JOIST END - A4M01344 (10) | HEX PAN HEAD | H101053 | STEEL WASHER | 6x20

(2) 3 1/2"x5 1/4"x14 1/8" (90x134x360)

(10)

(1) JOIST ASSEMBLY - FROM PREVIOUS STEPS

H101043 | HEX SOCKET SCREW | M6x1x20