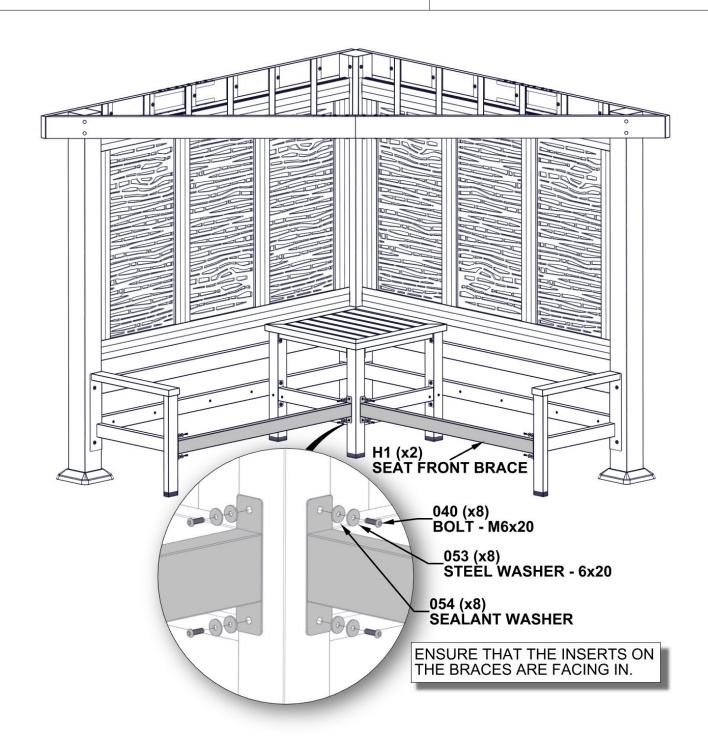

H101054 | SEALANT WASHER

H1 SEAT FRONT BRACE - A4M01328
(2) 1 5/8"x6 1/4"x57 1/2" (40x160x1460)