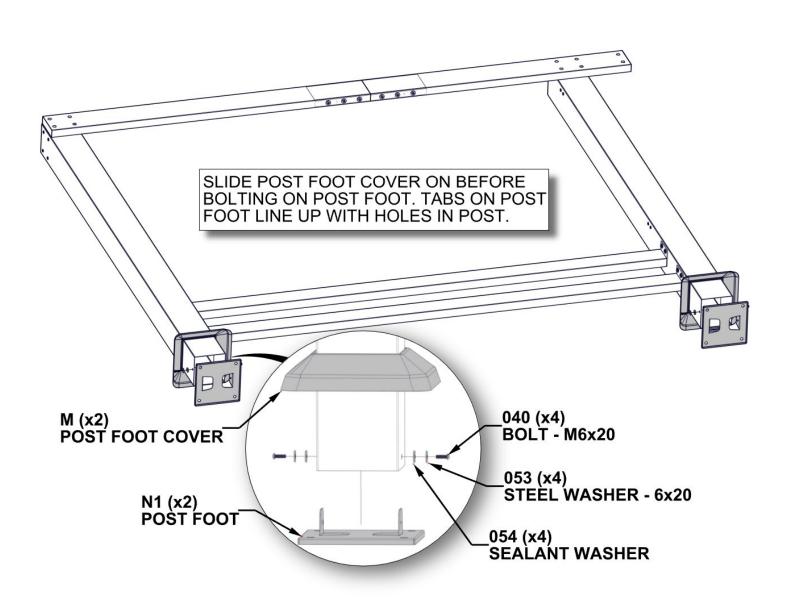

N1 POST FOOT - A4M01336

(1) 2 1/8"x7 7/8"x7 7/8" (54x201x201)

H101053 | STEEL WASHER 6x20

H101054 | SEALANT WASHER

043 (x8) BOLT - M6x20 SLIDE POST FOOT COVER ONTO POST. NEXT BOLT POST FOOT ONTO POST, STAND UP 00 ASSEMBLY FROM PREVIOUS STEP AND BOLT ON BRACES, JOIST, AND POST. -JOIST ASSEMBLY (x1) A3 (x1) POST F1 (x2) BRACE M(x1)POST FOOT COVER N1 (x1) 040 (x10) POST FOOT **BOLT - M6x20** 053 (x10) STEEL WASHER - 6x20 054 (x10) SEALANT WASHER

SQUARE UP POST TO JOIST AND FULLY TIGHTEN ALL BOLTS.