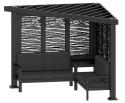

**2102606 GLENVIEW CABANA (BLACK BAMBOO)** 

2102651 RICHMOND **CABANA (BLACK BAMBOO)** 

#### 9205512, 9205536 - Parts Identification

#### **Metal Components (Not to Scale)**

|    | A1 POST - (1) 5 1/2"x5      | <b>A4M01412</b><br>1/2"x87 1/2" (140x  | 140x2223)             |     |     |
|----|-----------------------------|----------------------------------------|-----------------------|-----|-----|
| •• |                             |                                        | ••                    | • • | • • |
|    | <b>A2</b>   POST - 5 1/2"x5 | <b>A4M01413</b><br>1/2"x87 1/2" (140x  | 140x2223)             |     |     |
|    |                             |                                        |                       |     |     |
|    | A3 POST -<br>(1) 5 1/2"x5   | <b>A4M01414</b><br>1/2"x87 1/2" (140x) | 140x2223)             | _   |     |
|    |                             |                                        |                       |     |     |
|    |                             |                                        |                       |     |     |
| •  | •                           | •                                      | •                     |     | ۰   |
| •  | B1 I JOIS                   | F END - A4M013<br>x5 1/4"x56 3/8" (36x | •<br>42<br>:134x1432) | •   | •   |

#### **Metal Components (Not to Scale)**

F1 BRACE - A4M01408
(2) 3 1/8"x3 1/2"x84 1/8" (80x90x2137)

O | SPLICE BRACKET - A4M01337

(3) 1 3/8"x5 1/8"x19 5/8" (33x131x500)