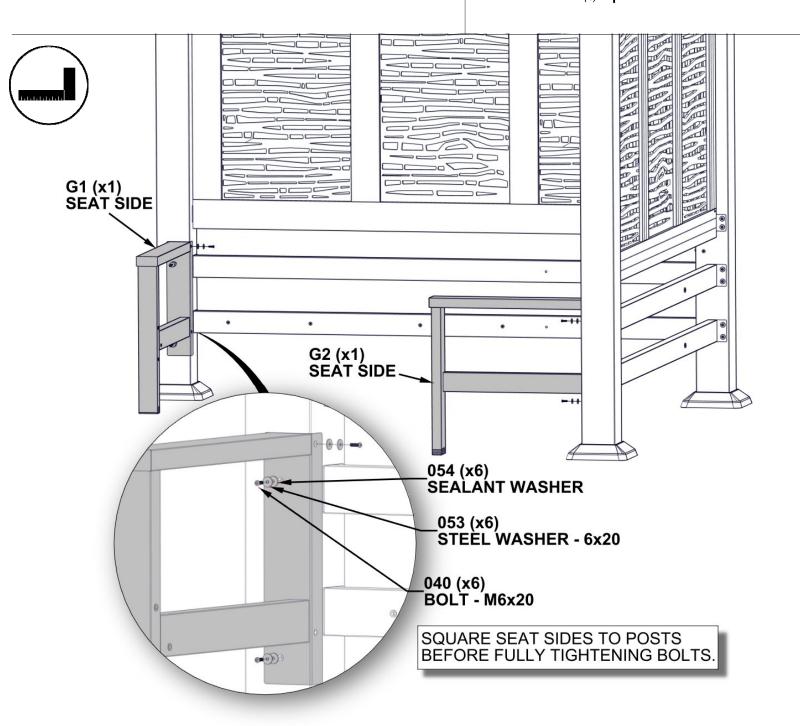

1/8" (90x134x360)

(10)







(1) JOIST ASSEMBLY - FROM PREVIOUS STEPS

H101043 | HEX SOCKET SCREW | M6x1x20









#### N2 | FOOT PLASTIC PLATE - A6P00472

(3) 3/8"x7 5/8"x7 5/8" (11x195x195)





E2 | PANEL RAIL - A4M01323
(8) | 1 5/8"x4 3/4"x45 1/4" (40x122x1150)

E1 PANEL RAIL - A4M01322
(4) 3 1/8"x4 3/4"x84 1/8" (80x122x2137)











### CABANA ASSEMBLY

#### **STEP 12**



(2) PANEL ASSEMBLY - FROM PREVIOUS STEPS





**SEALANT WASHER** 

## CABANA ASSEMBLY

#### **STEP 13**











 $\left. egin{aligned} \mathbf{Q} \\ (24) \end{aligned} \right|$  HOLE COVER - A4M01352





#### PRODUCT IS FINISHED

FOR CUSTOMERS ASSEMBLING CABANAS WITH FURNITURE: 2102569, 2102576, 2102583, 2102590, 2102613, 2102620, 2102637, 2102644 CONTINUE ON TO NEXT STEP.





H101054 | SEALANT WASHER







#### SQUARE BRACES AND LEGS TO TABLE TOP BEFORE FULLY TIGHTENING BOLTS.

(1) 4 3/8"x30 1/8"x30 1/8" (110x765x765)





(1) TABLE ASSEMBLY - FROM PREVIOUS STEP



H101049 | HEX PAN HEAD (4) | M6x1x55



H101053 STEEL WASHER 6x20



H101054 | SEALANT WASHER



H1 SEAT FRONT BRACE - A4M01328
(2) 1 5/8"x6 1/4"x57 1/2" (40x160x1460)

#### STEP 18











#### **COMPLETE THIS STEP TWICE.**















HAND TIGHTEN ALL BOLTS FIRST, THEN FULLY TIGHTEN ALL BOLTS INCLUDING BOLTS ON SLAT ASSELMBLY.