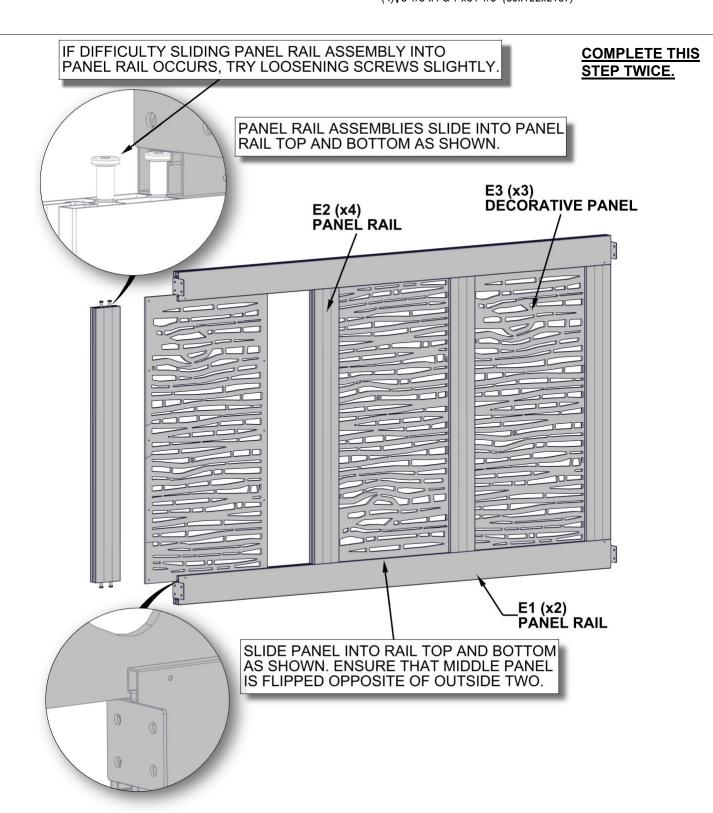

#### N2 | FOOT PLASTIC PLATE - A6P00472

(3) 3/8"x7 5/8"x7 5/8" (11x195x195)

E2 | PANEL RAIL - A4M01323
(8) | 1 5/8"x4 3/4"x45 1/4" (40x122x1150)

E1 PANEL RAIL - A4M01322
(4) 3 1/8"x4 3/4"x84 1/8" (80x122x2137)

### CABANA ASSEMBLY