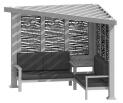

**2102613 RIDGEDALE CABANA (BLACK BAMBOO** - CAST SLATE)

**2102620 RIDGEDALE** CABANA (BLACK BAMBOO -SPECTRUM INDIGO)

2102637 RIDGEDALE CABANA (BLACK BAMBOO -**CAST PUMICE)** 

2102644 RIDGEDALE CABANA (BLACK BAMBOO -**CANVAS TERRACOTTA)** 

**2102606 GLENVIEW CABANA (BLACK BAMBOO)** 

2102651 RICHMOND **CABANA (BLACK BAMBOO)** 