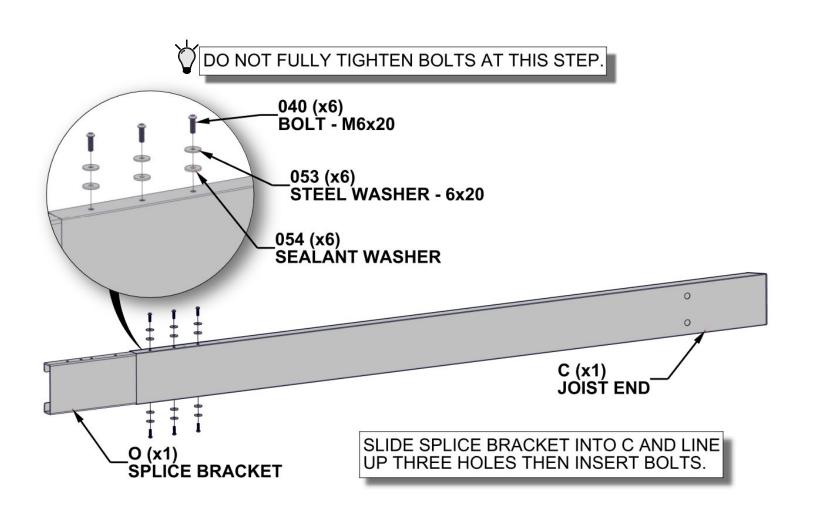

#### **COMPLETE THIS STEP TWICE.**

**B2** JOIST END - A4M01343
(2) 1 3/8"x5 1/4"x46 1/8" (36x134x1171)

#### **COMPLETE THIS STEP TWICE.**

# C | JOIST END - A4M01344 (1) | 1 3/8"x5 1/4"x72 1/2" (36x134x1842) D7 | JOIST - A4M01351 C | JOIST END - A4M01344 (10) | HEX PAN HEAD | H101053 | STEEL WASHER | 6x20

(2) 3 1/2"x5 1/4"x14 1/8" (90x134x360)