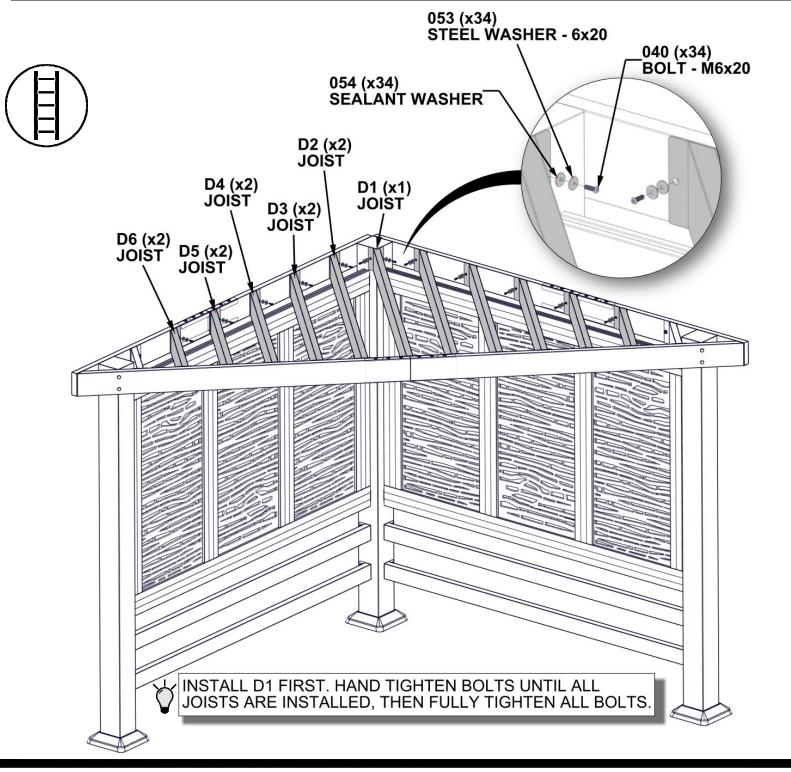

#### STEP 3 FOR: 9205529, 9205543

SQUARE UP JOIST AND BRACES TO POSTS THEN FULLY TIGHTEN ALL BOLTS.