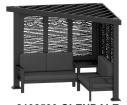

#### GLENDALE, GLENVIEW, RIDGEDALE, **RICHMOND CABANA**

Model # 2102569, 2102576, 2102583, 2102590, 2102606, Owner's Manual & Assembly Instructions 2102613, 2102620, 2102637, 2102644, 2102651

**MANUFACTURED** BY: Backyard Discovery 3305 Airport Drive Pittsburg, KS 66762 800-856-4445

**2102569 GLENDALE** CABANA (BLACK BAMBOO -CAST SLATE)

**2102576 GLENDALE CABANA (BLACK BAMBOO -**SPECTRUM INDIGO)

2102583 GLENDALE CABANA (BLACK BAMBOO -**CAST PUMICE)** 

**2102590 GLENDALE** CABANA (BLACK BAMBOO -**CANVAS TERRACOTTA)** 

**2102613 RIDGEDALE CABANA (BLACK BAMBOO** - CAST SLATE)

**2102620 RIDGEDALE** CABANA (BLACK BAMBOO -SPECTRUM INDIGO)

2102637 RIDGEDALE CABANA (BLACK BAMBOO -**CAST PUMICE)** 

2102644 RIDGEDALE CABANA (BLACK BAMBOO -**CANVAS TERRACOTTA)** 

**2102606 GLENVIEW CABANA (BLACK BAMBOO)** 

2102651 RICHMOND **CABANA (BLACK BAMBOO)** 