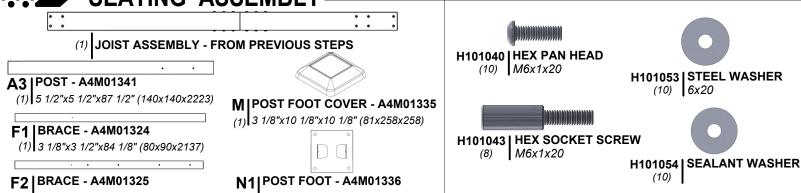

5/8" (11x195x195)

#### Accessory Components (Not to Scale)





9205130 CANVAS TERRACOTTA



**Accessory Components (Not to Scale)**\_

#### 9205352



A6P00440 BLACK BAMBOO PANEL



#### **COMPLETE THIS STEP TWICE.**







**B2** JOIST END - A4M01343
(2) 1 3/8"x5 1/4"x46 1/8" (36x134x1171)



#### **COMPLETE THIS STEP TWICE.**





#### STEP 3 FOR: 9205529, 9205543





SQUARE UP JOIST AND BRACES TO POSTS THEN FULLY TIGHTEN ALL BOLTS.

## CABANA WITHOUT SEATING ASSEMBLY

#### STEP 3 FOR: 9205512, 9205536





SQUARE UP JOIST AND BRACES TO POSTS THEN FULLY TIGHTEN ALL BOLTS.





M POST FOOT COVER - A4M01335
(2) 3 1/8"x10 1/8"x10 1/8" (81x258x258)



N1 POST FOOT - A4M01336 (2) 2 1/8"x7 7/8"x7 7/8" (54x201x201)









## CABANA WITH SEATING ASSEMBLY

#### STEP 5 FOR: 9205529, 9205543





## CABANA WITHOUT SEATING ASSEMBLY

#### STEP 5 FOR: 9205512, 9205536



A3 | POST - A4M01414

(1) 5 1/2"x5 1/2"x87 1/2" (140x140x2223)

F1 BRACE - A4M01408
(2) 3 1/8"x3 1/2"x84 1/8" (80x90x2137)

M POST FOOT COVER - A4M01335
(1) 3 1/8"x10 1/8"x10 1/8" (81x258x258)



N1 POST FOOT - A4M01336

(1) 2 1/8"x7 7/8"x7 7/8" (54x201x201)





H101053 | STEEL WASHER 6x20





H101054 | SEALANT WASHER

043 (x8) BOLT - M6x20 SLIDE POST FOOT COVER ONTO POST. NEXT BOLT POST FOOT ONTO POST, STAND UP 00 ASSEMBLY FROM PREVIOUS STEP AND BOLT ON BRACES, JOIST, AND POST. -JOIST ASSEMBLY (x1) A3 (x1) POST F1 (x2) BRACE M(x1)POST FOOT COVER N1 (x1) 040 (x10) POST FOOT **BOLT - M6x20** 053 (x10) STEEL WASHER - 6x20 054 (x10) SEALANT WASHER

SQUARE UP POST TO JOIST AND FULLY TIGHTEN ALL BOLTS.









# C |