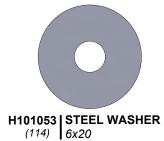

N1 POST FOOT - A4M01336

(1) 2 1/8"x7 7/8"x7 7/8" (54x201x201)

H101053 | STEEL WASHER 6x20

H101054 | SEALANT WASHER

043 (x8) BOLT - M6x20 SLIDE POST FOOT COVER ONTO POST. NEXT BOLT POST FOOT ONTO POST, STAND UP 00 ASSEMBLY FROM PREVIOUS STEP AND BOLT ON BRACES, JOIST, AND POST. -JOIST ASSEMBLY (x1) A3 (x1) POST F1 (x2) BRACE M(x1)POST FOOT COVER N1 (x1) 040 (x10) POST FOOT **BOLT - M6x20** 053 (x10) STEEL WASHER - 6x20 054 (x10) SEALANT WASHER

# C | JOIST END - A4M01344 (1) | 1 3/8"x5 1/4"x72 1/2" (36x134x1842) D7 | JOIST - A4M01351 C | JOIST END - A4M01344 (10) | HEX PAN HEAD | H101053 | STEEL WASHER | 6x20

(2) 3 1/2"x5 1/4"x14 1/8" (90x134x360)