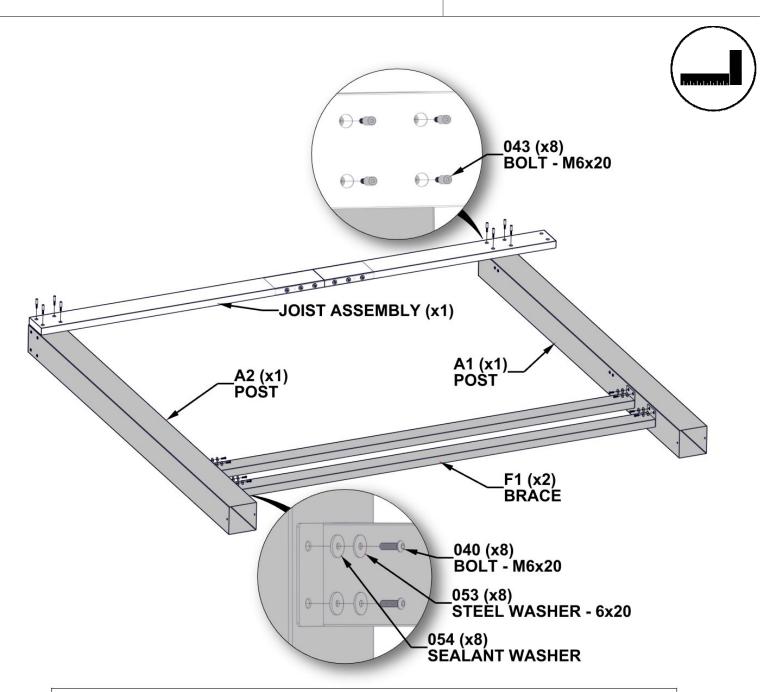

#### STEP 3 FOR: 9205529, 9205543

SQUARE UP JOIST AND BRACES TO POSTS THEN FULLY TIGHTEN ALL BOLTS.

#### STEP 3 FOR: 9205512, 9205536

SQUARE UP JOIST AND BRACES TO POSTS THEN FULLY TIGHTEN ALL BOLTS.

M POST FOOT COVER - A4M01335
(2) 3 1/8"x10 1/8"x10 1/8" (81x258x258)

N1 POST FOOT - A4M01336 (2) 2 1/8"x7 7/8"x7 7/8" (54x201x201)

#### STEP 5 FOR: 9205512, 9205536

A3 | POST - A4M01414

(1) 5 1/2"x5 1/2"x87 1/2" (140x140x2223)

F1 BRACE - A4M01408
(2) 3 1/8"x3 1/2"x84 1/8" (80x90x2137)

M POST FOOT COVER - A4M01335
(1) 3 1/8"x10 1/8"x10 1/8" (81x258x258)

N1 POST FOOT - A4M01336

(1) 2 1/8"x7 7/8"x7 7/8" (54x201x201)

H101053 | STEEL WASHER 6x20

H101054 | SEALANT WASHER

043 (x8) BOLT - M6x20 SLIDE POST FOOT COVER ONTO POST. NEXT BOLT POST FOOT ONTO POST, STAND UP 00 ASSEMBLY FROM PREVIOUS STEP AND BOLT ON BRACES, JOIST, AND POST. -JOIST ASSEMBLY (x1) A3 (x1) POST F1 (x2) BRACE M(x1)POST FOOT COVER N1 (x1) 040 (x10) POST FOOT **BOLT - M6x20** 053 (x10) STEEL WASHER - 6x20 054 (x10) SEALANT WASHER

SQUARE UP POST TO JOIST AND FULLY TIGHTEN ALL BOLTS.