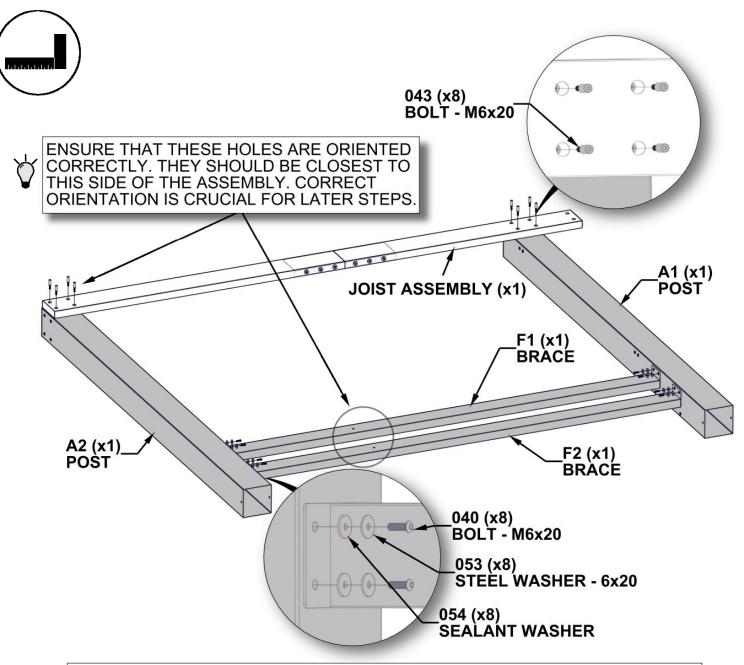

#### STEP 3 FOR: 9205529, 9205543

SQUARE UP JOIST AND BRACES TO POSTS THEN FULLY TIGHTEN ALL BOLTS.

## CABANA WITHOUT SEATING ASSEMBLY