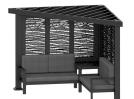

#### GLENDALE, GLENVIEW, RIDGEDALE, **RICHMOND CABANA**

Model # 2102569, 2102576, 2102583, 2102590, 2102606, Owner's Manual & Assembly Instructions 2102613, 2102620, 2102637, 2102644, 2102651

**MANUFACTURED** BY: Backyard Discovery 3305 Airport Drive Pittsburg, KS 66762 800-856-4445

**2102569 GLENDALE** CABANA (BLACK BAMBOO -CAST SLATE)

**2102576 GLENDALE CABANA (BLACK BAMBOO -**SPECTRUM INDIGO)

2102583 GLENDALE CABANA (BLACK BAMBOO -**CAST PUMICE)** 

**2102590 GLENDALE** CABANA (BLACK BAMBOO -**CANVAS TERRACOTTA)** 

**2102613 RIDGEDALE CABANA (BLACK BAMBOO** - CAST SLATE)

**2102620 RIDGEDALE** CABANA (BLACK BAMBOO -SPECTRUM INDIGO)

2102637 RIDGEDALE CABANA (BLACK BAMBOO -**CAST PUMICE)** 

2102644 RIDGEDALE CABANA (BLACK BAMBOO -**CANVAS TERRACOTTA)** 

**2102606 GLENVIEW CABANA (BLACK BAMBOO)** 

2102651 RICHMOND **CABANA (BLACK BAMBOO)** 