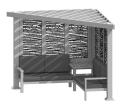

| ITEM # ORDERED  | NAME             | IMAGE                                             | COMPONENT LIST                                                                                         | TOTAL # OF CARTONS |
|-----------------|------------------|---------------------------------------------------|--------------------------------------------------------------------------------------------------------|--------------------|
|                 |                  |                                                   | 9205529-1 - Modern Steel Kit with Furniture Black                                                      |                    |
|                 |                  |                                                   | 9205529-2 - Modern Steel Kit with Furniture Black                                                      |                    |
| 2102569         | GLENDALE CABANA  |                                                   | 9205529-3 - Modern Steel Kit with Furniture Black                                                      | 6 TOTAL CARTONS    |
|                 |                  |                                                   | 9205529-4 - Modern Steel Kit with Furniture Black                                                      |                    |
|                 |                  | 4                                                 | 9205352 - Composite Bamboo Black Panels                                                                |                    |
|                 |                  |                                                   | 9205109 - Cast Slate Cushions                                                                          |                    |
|                 |                  |                                                   | 9205529-1 - Modern Steel Kit with Furniture Black                                                      |                    |
|                 |                  |                                                   | 9205529-2 - Modern Steel Kit with Furniture Black                                                      |                    |
| 2102576         | GLENDALE CABANA  |                                                   | 9205529-3 - Modern Steel Kit with Furniture Black<br>9205529-4 - Modern Steel Kit with Furniture Black | 6 TOTAL CARTONS    |
|                 |                  |                                                   | 9205329-4 - Modern Steel Kit With Furniture Black<br>9205352 - Composite Bamboo Black Panels           |                    |
|                 |                  | 4 "                                               | 9205116 - Spectrum Indigo Cushions                                                                     |                    |
|                 |                  |                                                   | 9205529-1 - Modern Steel Kit with Furniture Black                                                      |                    |
|                 |                  | 9205529-2 - Modern Steel Kit with Furniture Black |                                                                                                        |                    |
|                 |                  |                                                   | 9205529-3 - Modern Steel Kit with Furniture Black                                                      |                    |
| 2102583         | GLENDALE CABANA  |                                                   | 9205529-4 - Modern Steel Kit with Furniture Black                                                      | 6 TOTAL CARTONS    |
|                 |                  |                                                   | 9205352 - Composite Bamboo Black Panels                                                                |                    |
|                 |                  |                                                   | 9205123 - Cast Pumice Cushions                                                                         |                    |
|                 |                  |                                                   | 9205529-1 - Modern Steel Kit with Furniture Black                                                      |                    |
|                 |                  |                                                   | 9205529-2 - Modern Steel Kit with Furniture Black                                                      |                    |
| 2422522         | 0.500.05.040.4   |                                                   | 9205529-3 - Modern Steel Kit with Furniture Black                                                      | 5 TOTAL 648TONS    |
| 2102590         | GLENDALE CABANA  |                                                   | 9205529-4 - Modern Steel Kit with Furniture Black                                                      | 6 TOTAL CARTONS    |
|                 |                  | 9205352 - Composite Bamboo Black Panels           |                                                                                                        |                    |
|                 |                  | -                                                 | 9205130 - Canvas Terracota Cushions                                                                    |                    |
|                 |                  |                                                   | 9205512 - 1 - Modern Steel Kit without Furniture Black                                                 |                    |
| 2102606 GLENVIE | GLENVIEW CABANA  |                                                   | 9205512 - 2 - Modern Steel Kit without Furniture Black                                                 | 4 TOTAL CARTONS    |
|                 | GLENVIEW CADAINA | Market Market Mercell                             | 9205512 -3 - Modern Steel Kit without Furniture Black                                                  | 4 TOTAL CARTONS    |
|                 |                  | 1 1                                               | 9205352 - Composite Bamboo Black Panels                                                                |                    |
|                 |                  |                                                   | 9205543 - 1 - Modern Steel Kit with Furniture White                                                    |                    |
|                 |                  |                                                   | 9205543 - 2 - Modern Steel Kit with Furniture White                                                    |                    |
| 2102613         | RIDGEDALE CABANA |                                                   | 9205543 - 3 - Modern Steel Kit with Furniture White                                                    | 6 TOTAL CARTONS    |
|                 |                  |                                                   | 9205543 - 4 - Modern Steel Kit with Furniture White                                                    |                    |
|                 |                  |                                                   | 9205352 - Composite Bamboo Black Panels<br>9205109 - Cast Slate Cushions                               |                    |
|                 |                  |                                                   | 9205543 - 1 - Modern Steel Kit with Furniture White                                                    |                    |
|                 |                  |                                                   | 9205543 - 2 - Modern Steel Kit with Furniture White                                                    |                    |
|                 |                  |                                                   | 9205543 - 3 - Modern Steel Kit with Furniture White                                                    |                    |
| 2102620         | RIDGEDALE CABANA | IA                                                | 9205543 - 4 - Modern Steel Kit with Furniture White                                                    | 6 TOTAL CARTONS    |
|                 |                  | 9205352 - Composite Bamboo Black Panels           |                                                                                                        |                    |
|                 |                  | 1 #                                               | 9205116 - Spectrum Indigo Cushions                                                                     |                    |
|                 |                  |                                                   | 9205543 - 1 - Modern Steel Kit with Furniture White                                                    |                    |
|                 |                  |                                                   | 9205543 - 2 - Modern Steel Kit with Furniture White                                                    |                    |
| 2422527         |                  |                                                   | 9205543 - 3 - Modern Steel Kit with Furniture White                                                    |                    |
| 2102637         | RIDGEDALE CABANA |                                                   | 9205543 - 4 - Modern Steel Kit with Furniture White                                                    | 6 TOTAL CARTONS    |
|                 |                  |                                                   | 9205352 - Composite Bamboo Black Panels                                                                |                    |
|                 |                  | 1 4                                               | 9205123 - Cast Pumice Cushions                                                                         |                    |
|                 |                  |                                                   | 9205543 - 1 - Modern Steel Kit with Furniture White                                                    |                    |
|                 |                  |                                                   | 9205543 - 2 - Modern Steel Kit with Furniture White                                                    |                    |
| 2102644         | RIDGEDALE CABANA | 臺園臺川                                              | 9205543 - 3 - Modern Steel Kit with Furniture White                                                    | 6 TOTAL CARTONS    |
|                 | NIDGEDALE CADANA |                                                   | 9205543 - 4 - Modern Steel Kit with Furniture White                                                    |                    |
|                 |                  | 1                                                 | 9205352 - Composite Bamboo Black Panels                                                                |                    |
|                 |                  |                                                   | 9205130 - Canvas Terracota Cushions<br>9205536 - 1 - Modern Steel Kit without Furniture White          |                    |
|                 |                  | 臺臺臺                                               | 9205536 - 2 - Modern Steel Kit without Furniture White                                                 |                    |
| 2102651         | RICHMOND CABANA  |                                                   | 9205536 - 3 - Modern Steel Kit without Furniture White                                                 | 4 TOTAL CARTONS    |
|                 |                  |                                                   | 9205352 - Composite Bamboo Black Panels                                                                |                    |
|                 |                  |                                                   | S203032 Composite bamboo black Fallers                                                                 |                    |