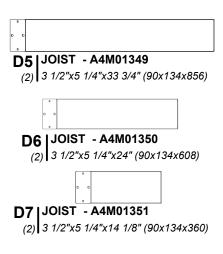

#### **Metal Components (Not to Scale)**

|                    | T - A4M01345               |                         |                        |                  |
|--------------------|----------------------------|-------------------------|------------------------|------------------|
| (1) 3 1/2"         | x5 1/4"x65" (90x134x1650)  | )                       | 0                      |                  |
| *                  |                            |                         | D5   JOIST - A4M01     | 349              |
| •                  |                            |                         | (2) 3 1/2"x5 1/4"x33 3 | /4" (90x134x856) |
|                    | ST - A4M01346              |                         | •                      |                  |
| (2)   3 1/2        | "x5 1/4"x63" (90x134x1599  | 9)                      | 0 0                    |                  |
| •                  |                            |                         | D6 JOIST - A4M0        | 1350             |
| •                  |                            |                         | (2) 3 1/2"x5 1/4"x24"  |                  |
| D3   JOIST         | - A4M01347                 |                         | (-/ •                  |                  |
| (2) <b>3</b> 1/2"x | 5 1/4"x53 1/4" (90x134x13  | 352)                    | 0 0                    |                  |
| •                  |                            |                         | D7   JOIST - A4M01     | 351              |
| o o                |                            |                         | (2) 3 1/2"x5 1/4"x14 1 |                  |
|                    | T - A4M01348               |                         | (-/)                   | (                |
| (2) 3 1/2"         | 'x5 1/4"x43 1/2" (90x134x1 | 104)                    |                        |                  |
|                    |                            |                         |                        |                  |
|                    |                            |                         |                        |                  |
|                    |                            |                         |                        |                  |
|                    |                            |                         |                        |                  |
|                    | E1   PANEL                 | RAIL - A4M01322         |                        |                  |
|                    | (4) 3 1/8"x4 3             | 3/4"x84 1/8" (80x122x2  | 137)                   |                  |
| . [                |                            |                         | 1                      |                  |
|                    |                            |                         |                        |                  |
|                    | ==1545                     | DAII A 41104000         |                        |                  |
|                    |                            | RAIL - A4M01323         | 2001                   |                  |
|                    | (8) 1 1 3/0 14 3           | 3/4"x47 1/4" (40x122x12 | (00)                   |                  |
|                    |                            |                         |                        |                  |
|                    |                            |                         |                        |                  |
|                    | ٠                          |                         |                        |                  |
|                    | F1  BRACE                  | - A4M01324              |                        |                  |
|                    |                            | 1/2"x84 1/8" (80x90x21  | 37)                    |                  |
|                    |                            | ·                       | ·<br>                  |                  |
|                    | •                          | •                       | •                      | •                |
|                    | F2   BRACE                 | - A4M01325              |                        |                  |
|                    |                            | 1/2"x84 1/8" (80x90x21  | 37)                    |                  |
|                    | (-) -                      | ·                       |                        |                  |
|                    |                            |                         |                        |                  |
|                    |                            |                         |                        |                  |
|                    |                            |                         |                        |                  |
|                    |                            |                         |                        |                  |
|                    |                            | <b>BRACKET - A4M01</b>  | 337                    |                  |