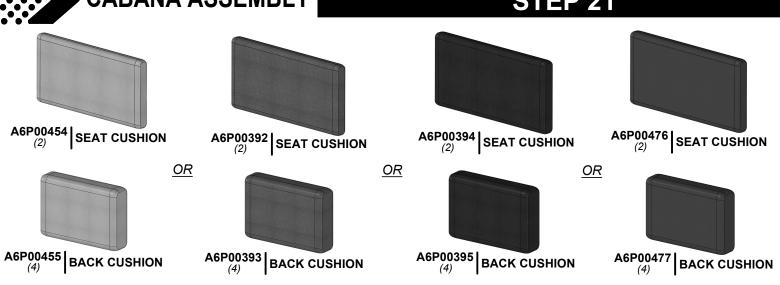

#### PRODUCT IS FINISHED

FOR CUSTOMERS ASSEMBLING CABANAS WITH FURNITURE: 2102569, 2102576, 2102583, 2102590, 2102613, 2102620, 2102637, 2102644 CONTINUE ON TO NEXT STEP.

H101054 | SEALANT WASHER