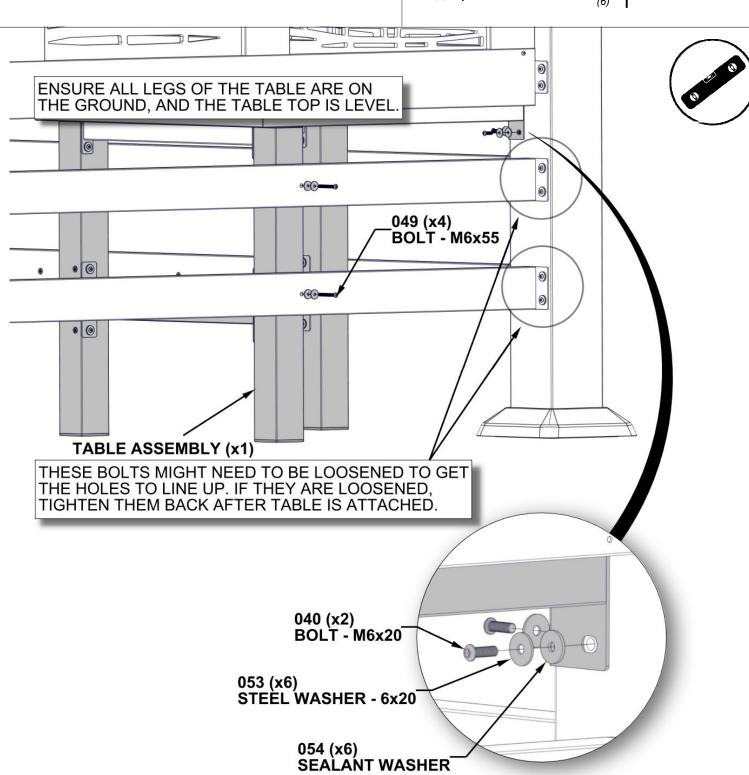

#### SQUARE BRACES AND LEGS TO TABLE TOP BEFORE FULLY TIGHTENING BOLTS.

(1) 4 3/8"x30 1/8"x30 1/8" (110x765x765)

(1) TABLE ASSEMBLY - FROM PREVIOUS STEP

H101049 | HEX PAN HEAD (4) | M6x1x55

H101053 STEEL WASHER 6x20

H101054 | SEALANT WASHER

H1 SEAT FRONT BRACE - A4M01328
(2) 1 5/8"x6 1/4"x57 1/2" (40x160x1460)