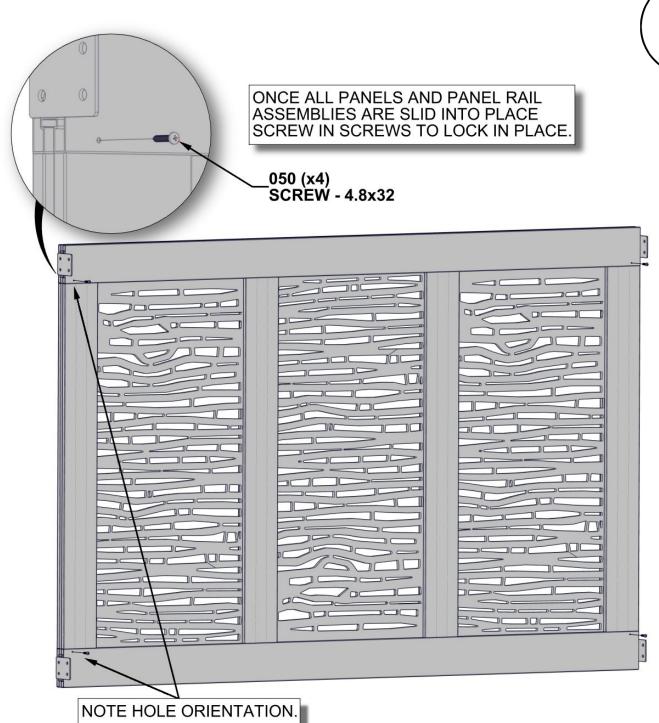

BOLT ON BRACES, JOIST, AND POST. -JOIST ASSEMBLY (x1) A3 (x1) POST F1 (x2) BRACE M(x1)POST FOOT COVER N1 (x1) 040 (x10) POST FOOT **BOLT - M6x20** 053 (x10) STEEL WASHER - 6x20 054 (x10) SEALANT WASHER

SQUARE UP POST TO JOIST AND FULLY TIGHTEN ALL BOLTS.









# C | JOIST END - A4M01344 (1) | 1 3/8"x5 1/4"x72 1/2" (36x134x1842) D7 | JOIST - A4M01351 C | JOIST END - A4M01344 (10) | HEX PAN HEAD | H101053 | STEEL WASHER | 6x20

(2) 3 1/2"x5 1/4"x14 1/8" (90x134x360)

(10)







(1) JOIST ASSEMBLY - FROM PREVIOUS STEPS

H101043 | HEX SOCKET SCREW | M6x1x20









#### N2 | FOOT PLASTIC PLATE - A6P00472

(3) 3/8"x7 5/8"x7 5/8" (11x195x195)





E2 | PANEL RAIL - A4M01323
(8) | 1 5/8"x4 3/4"x45 1/4" (40x122x1150)

E1 PANEL RAIL - A4M01322
(4) 3 1/8"x4 3/4"x84 1/8" (80x122x2137)











### CABANA ASSEMBLY

#### **STEP 12**



(2) PANEL ASSEMBLY - FROM PREVIOUS STEPS





**SEALANT WASHER** 

## CABANA ASSEMBLY

#### **STEP 13**











 $\left. egin{aligned} \mathbf{Q} \\ (24) \end{aligned} \right|$  HOLE COVER - A4M01352





#### PRODUCT IS FINISHED

FOR CUSTOMERS ASSEMBLING CABANAS WITH FURNITURE: 2102569, 2102576, 2102583, 2102590, 2102613, 2102620, 2102637, 2102644 CONTINUE ON TO NEXT STEP.





H101054 | SEALANT WASHER







#### SQUARE BRACES AND LEGS TO TABLE TOP BEFORE FULLY TIGHTENING BOLTS.

(1) 4 3/8"x30 1/8"x30 1/8" (110x765x765)





(1) TABLE ASSEMBLY - FROM PREVIOUS STEP



H101049 | HEX PAN HEAD (4) | M6x1x55



H101053 STEEL WASHER 6x20



H101054 | SEALANT WASHER



H1 SEAT FRONT BRACE - A4M01328
(2) 1 5/8"x6 1/4"x57 1/2" (40x160x1460)

#### STEP