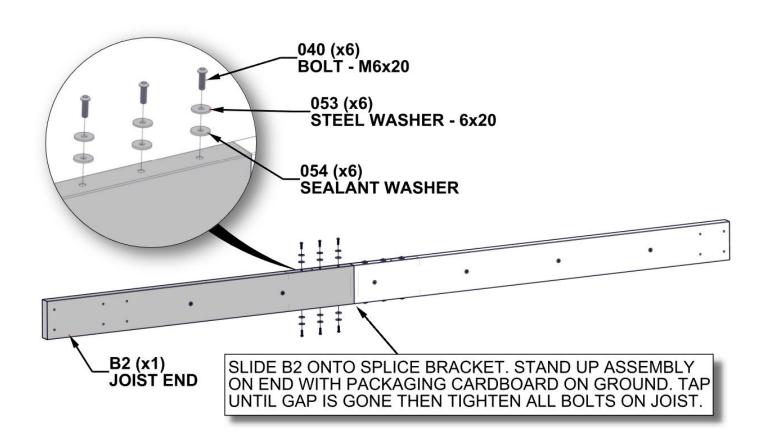

#### **COMPLETE THIS STEP TWICE.**

**B2** JOIST END - A4M01343
(2) 1 3/8"x5 1/4"x46 1/8" (36x134x1171)

#### **COMPLETE THIS STEP TWICE.**