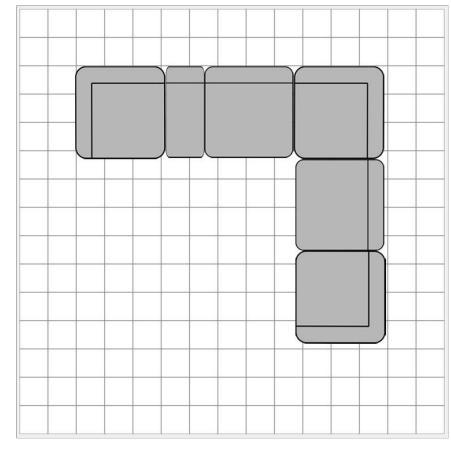

## **General Dimensions:**

Left / Right arm recliner: 41.7" L x 42.5" W x 32.6" H

Corner Wedge: 50.3" L x 50.3" W x 32.6" H

Armless recliner: 30.3" L x 42.5" W x 32.6" H

Console: 12.9" L x 40.9" W x 28.7" H