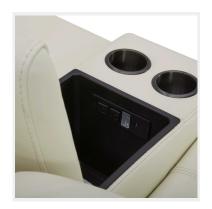

## **General Dimensions:**

Left / Right arm recliner: 41.7" L x 42.5" W x 32.6" H

Corner Wedge: 50.3" L x 50.3" W x 32.6" H

Armless recliner: 30.3" L x 42.5" W x 32.6" H

Console: 12.9" L x 40.9" W x 28.7" H