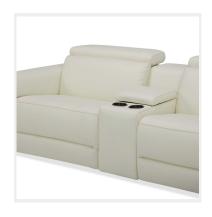

## **General Dimensions:**

Left / Right arm recliner: 41.7" L x 42.5" W x 32.6" H

Corner Wedge: 50.3" L x 50.3" W x 32.6" H

Armless recliner: 30.3" L x 42.5" W x 32.6" H

Console: 12.9" L x 40.9" W x 28.7" H

#### **Additional Dimensions:**

Seat cushions are 21.6" deep and 18.8" high off the ground

Armrests is 25.5" high off the ground

Length of power cable: 98"