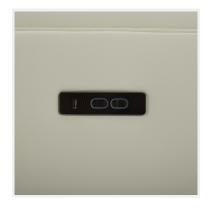

# 1752775 - Turner - Leather Power Reclining Sectional with Power Headrests

Before purchasing your furniture, please measure your space and note all item measurements to ensure the item will fit your space.