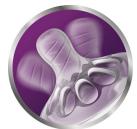

#### Natural latch on

The wide breast shaped nipple promotes a natural latch on similar to the breast. Designed to give a more comfortable and contented feed for your baby.

#### Flexible spiral teat design

The spiral design combined with our comfort petals inside the nipple increases softness and the flexibility allowing natural tongue movement without nipple collapse. Designed to give your baby a more comfortable and content feeding.