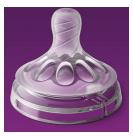

#### Flexible spiral teat design

The spiral design combined with our comfort petals inside the nipple increases softness and the flexibility allowing natural tongue movement without nipple collapse. Designed to give your baby a more comfortable and content feeding.

#### A comfortable and contented feed for your baby

• Flexible spiral design combined with comfort petals