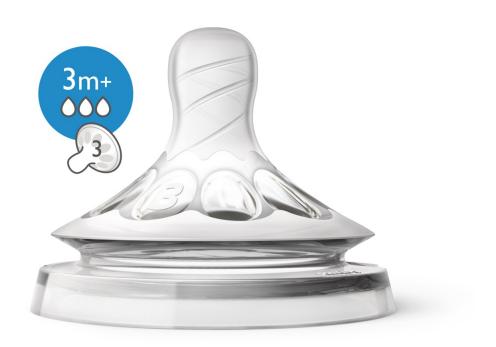

### Natural nipple

4 pieces

Medium flow

3m+

SCF653/43

#### **Development stages**

Stages: 3m+