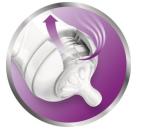

#### Vents air away from your baby's tummy

Unique anti-colic valve technology

#### Anti-colic valve technology

Reduces fussing and discomfort by venting air away from baby's tummy.