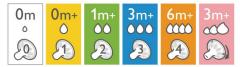

#### **Baby's changing needs**

The Philips Avent Natural bottle is available in 4 sizes and 7 different nipples for every development stage of your baby. With different nipple softness, flexibility and design and with increasing flow rates and bottle sizes that keep up with your baby's growth and development.

#### **Development stages**

Stages: 3m+