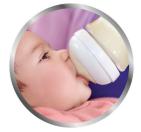

### The natural way to bottle feed Extra soft and flexible nipple

Our new nipple, with skin soft material and flexible spiral design, more closely resembles the breast. The comfort petals and natural nipple shape allows natural latch on and makes it easy to combine breast and bottle feeding.

#### Easy to combine breast and bottle feeding

- Natural latch on due to the wide breast shaped nipple
- Skin-soft teat designed for a natural feed