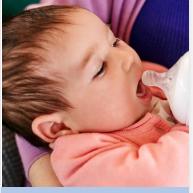

### The natural way to bottle feed Extra soft and flexible nipple

Our new nipple, with skin soft material and flexible spiral design, more closely resembles the breast. The comfort petals and natural nipple shape allows natural latch on and makes it easy to combine breast and bottle feeding.

#### Natural latch on

The wide breast shaped nipple promotes a natural latch on similar to the breast. Designed to give a more comfortable and contented feed for your baby.