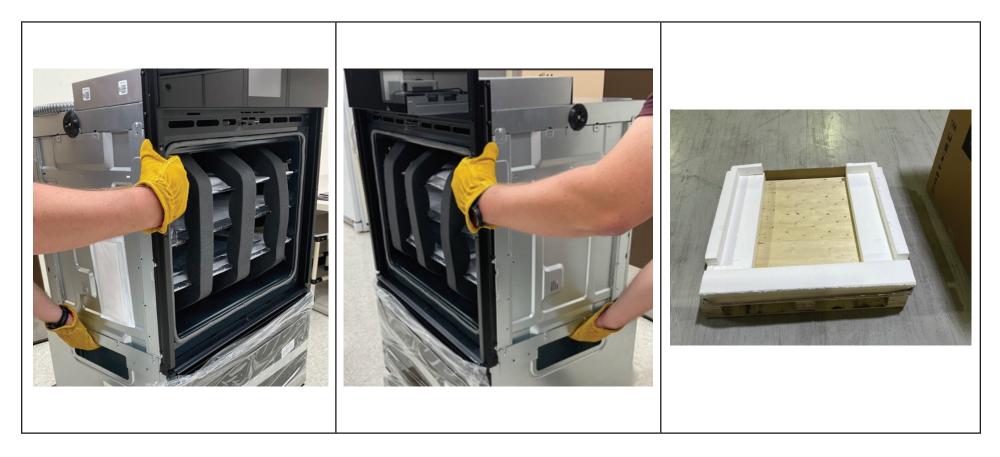

# **STEP 1**

**NOTE:** Before beginning the unboxing and installation of the appliance, please ensure you are wearing protective gloves.

• Use scissors to safely cut outer strapping.

• Using two people, lift the cardboard carton straight up and off the appliance. Flatten the cardboard and set aside.

• Remove all wood strips and cardboard corner protectors.

• Remove all packing foam and the plastic bag.

 Before lifting the unit off of the pallet, please remove the door. A minimum of 2 people are required to move and lift the appliance.

- Using a minimum of two people, lift the appliance off the pallet. Please see below for suggested lift points for the unit.
- Place the appliance on cardboard to avoid floor damage.

- Follow all included Installation Instructions (Located in the envelope packet in the wall oven on the top rack).
- Read the Installation Instructions carefully before attempting the installation.