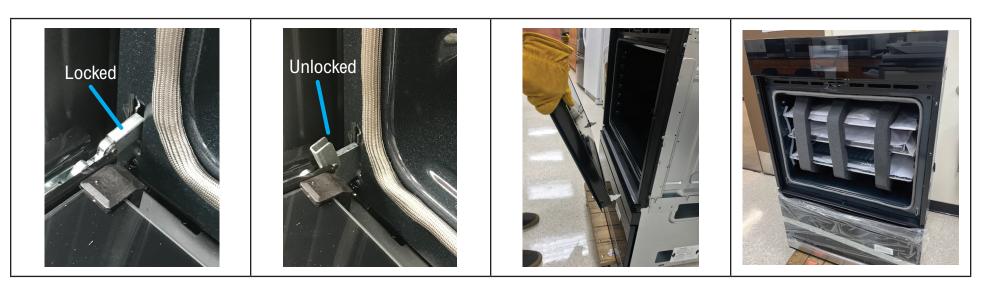

# **REMOVE THE OVEN DOOR**

**IMPORTANT**: The oven door is heavy and fragile, and the door front is glass. To avoid oven door glass breakage, use both hands, and grasp only the sides of the oven door to remove.

# DO NOT LIFT THE DOOR BY THE HANDLE.

- 1. Open the oven door.
- **2.** Locate the door latches in both corners of the oven door, and rotate the latches forward to the unlocked position.
- **3.** Grasp the edges of the oven door with both hands, keeping the door slightly ajar. Lift up and pull oven door toward you to remove. Set the oven door aside on a covered work surface.