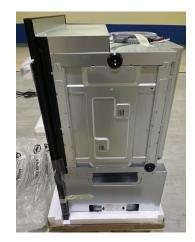

# **REMOVE THE OVEN DOOR**

**IMPORTANT**: The oven door is heavy and fragile, and the door front is glass. To avoid oven door glass breakage, use both hands, and grasp only the sides of the oven door to remove.

# DO NOT LIFT THE DOOR BY THE HANDLE.

- 1. Open the oven door.
- **2.** Locate the door latches in both corners of the oven door, and rotate the latches forward to the unlocked position.
- **3.** Grasp the edges of the oven door with both hands, keeping the door slightly ajar. Lift up and pull oven door toward you to remove. Set the oven door aside on a covered work surface.