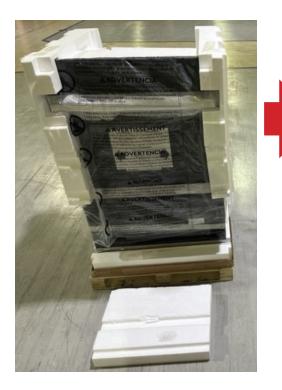

# **STEP 1**

**NOTE:** Before beginning the unboxing and installation of the appliance, please ensure you are wearing protective gloves.

• Use scissors to safely cut outer strapping.

• Using two people, lift the cardboard carton straight up and off the appliance. Flatten the cardboard and set aside.

• Remove all wood strips and cardboard corner protectors.

• Remove all packing foam and the plastic bag.

 Before lifting the unit off of the pallet, please remove the door. A minimum of 2 people are required to move and lift the appliance.