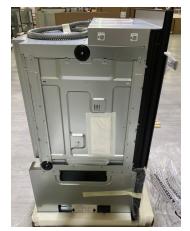

- Using a minimum of two people, lift the appliance off the pallet. Please see below for suggested lift points for the unit.
- Place the appliance on cardboard to avoid floor damage.

- Follow all included Installation Instructions (Located in the envelope packet in the wall oven on the top rack).
- Read the Installation Instructions carefully before attempting the installation.