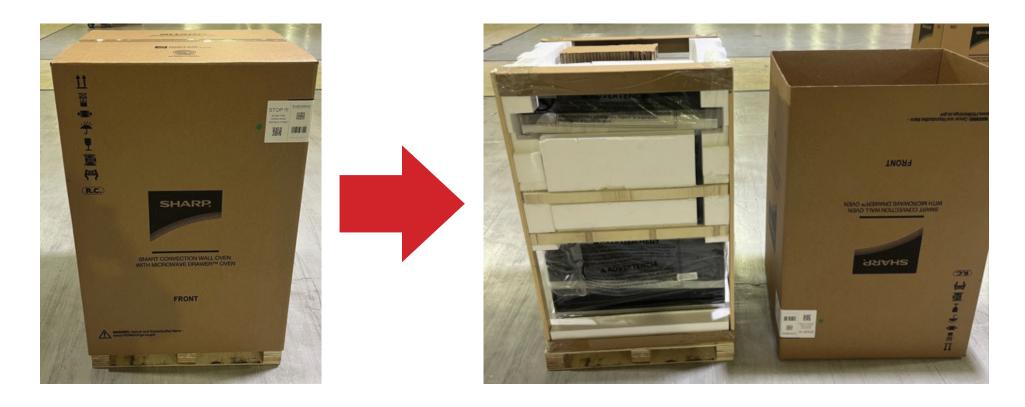

# **STEP 1**

**NOTE:** Before beginning the unboxing and installation of the appliance, please ensure you are wearing protective gloves.

• Use scissors to safely cut outer strapping.

• Using two people, lift the cardboard carton straight up and off the appliance. Flatten the cardboard and set aside.

• Remove all wood strips and cardboard corner protectors.

• Remove all packing foam and the plastic bag.

 Before lifting the unit off of the pallet, please remove the door. A minimum of 2 people are required to move and lift the appliance.