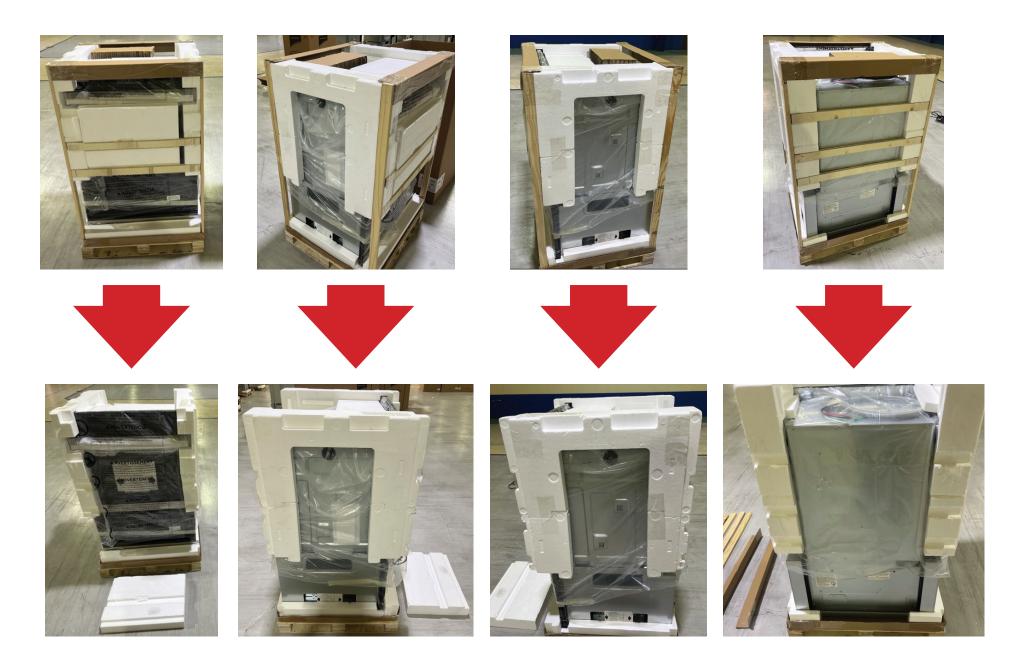

• Remove all wood strips and cardboard corner protectors.

• Remove all packing foam and the plastic bag.

 Before lifting the unit off of the pallet, please remove the door. A minimum of 2 people are required to move and lift the appliance.

# **REMOVE THE OVEN DOOR**

**IMPORTANT**: The oven door is heavy and fragile, and the door front is glass. To avoid oven door glass breakage, use both hands, and grasp only the sides of the oven door to remove.

# DO NOT LIFT THE DOOR BY THE HANDLE.

- 1. Open the oven door.
- **2.** Locate the door latches in both corners of the oven door, and rotate the latches forward to the unlocked position.
- **3.** Grasp the edges of the oven door with both hands, keeping the door slightly ajar. Lift up and pull oven door toward you to remove. Set the oven door aside on a covered work surface.

- Using a minimum of two people, lift the appliance off the pallet. Please see below for suggested lift points for the unit.
- Place the appliance on cardboard to avoid floor damage.

- Follow all included Installation Instructions (Located in the envelope packet in the wall oven on the top rack).
- Read the Installation Instructions carefully before attempting the installation.