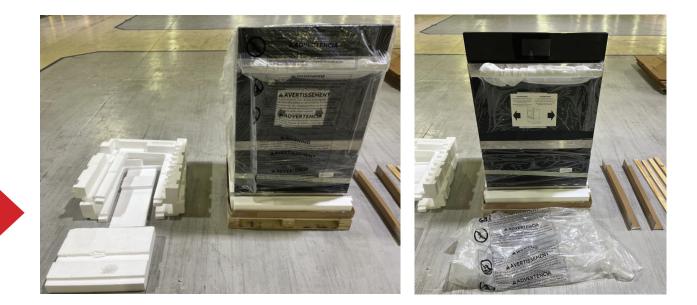

# **STEP 1**

**NOTE:** Before beginning the unboxing and installation of the appliance, please ensure you are wearing protective gloves.

• Use scissors to safely cut outer strapping.

• Using two people, lift the cardboard carton straight up and off the appliance. Flatten the cardboard and set aside.

• Remove all wood strips and cardboard corner protectors.

• Remove all packing foam and the plastic bag.

 Before lifting the unit off of the pallet, please remove the door. A minimum of 2 people are required to move and lift the appliance.