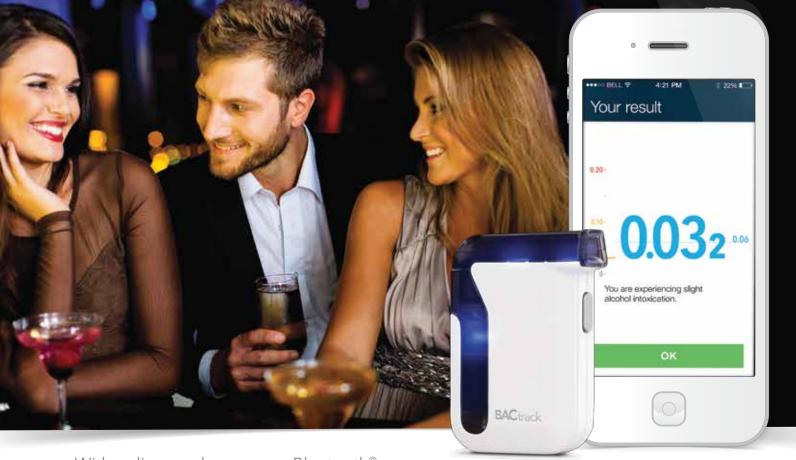

# Transform Your Smartphone into a Breathalyzer

With police-grade accuracy, Bluetooth® connectivity and powerful app-enabled features, BACtrack Mobile makes it easy to be smart about drinking responsibly. Test yourself, friends, and family, and understand how alcohol affects the body.

### **Test**

Blow into the BACtrack Mobile Smartphone Breathalyzer and your estimated Blood Alcohol Content (BAC) results are transmitted wirelessly via Bluetooth® to your iOS or Android device.