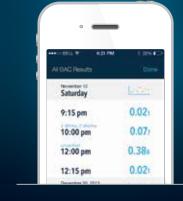

### Track

Track your BAC over time, and track what you drank and where. Log drinks and attach a note or photo to your BAC result.