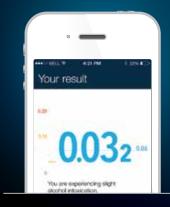

### **Test**

Blow into the BACtrack Mobile Smartphone Breathalyzer and your estimated Blood Alcohol Content (BAC) results are transmitted wirelessly via Bluetooth® to your iOS or Android device.