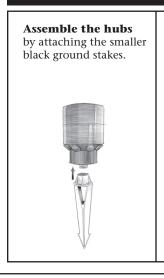

- 1 Turn off the transformer (the green light will go off) and unplug the existing system from the power outlet.
- **2** Assemble the hub by attaching the black ground stake to the hub.
- **3** Assemble the area light by attaching the brown ground stakes to the path light stems with the screws provided.