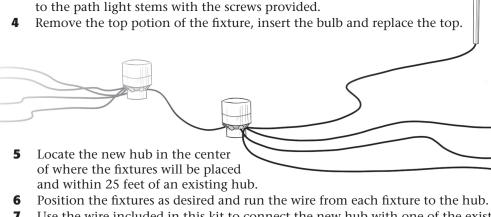

## **Installation Instructions**

**Assemble the area light stems** by attaching the brown ground stakes to the path light stems with the screws provided.

Remove the top portion of the fixture, insert the bulb and replace top.

- **7** Use the wire included in this kit to connect the new hub with one of the existing hubs or connect the wire directly to the transformer.
- **8** If desired the fixture wires and the hub wires can be shortened.
- **9** When satisfied with the location of the fixture and after the connections are made plug the transformer into the outlet and turn the transformer on.
- **10** Test the system by turning the timer to the on position, make sure the fixtures work correctly.
- 11 Visit the installation after dark to make sure the fixtures are located correctly and adjust as needed, when satisfied return the timer to the preferred setting.