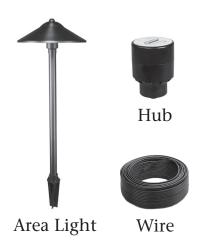

## **Installation Instructions**

**Assemble the area light stems** by attaching the brown ground stakes to the path light stems with the screws provided.

Remove the top portion of the fixture, insert the bulb and replace top.