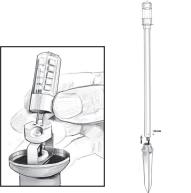

- 1 Turn off the transformer (the green light will go off) and unplug the existing system from the power outlet.
- **2** Assemble the hub by attaching the black ground stake to the hub.
- **3** Assemble the area light by attaching the brown ground stakes to the path light stems with the screws provided.